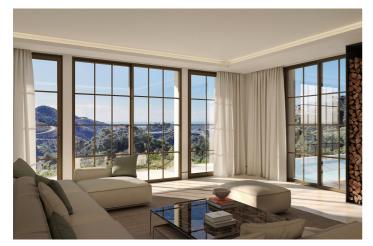

## Costa del Sol, Benahavís

Off-plan luxury villa for sale within the Marbella Club Golf Resort, in a very quiet area surrounded by forest. Marbella Club Golf Resort is a fully gated luxury residential complex with 24/7 security and concierge service. It includes a fabulous golf course, horse riding facilities, and a Club House Restaurant. The building density is very low, prioritizing the natural surroundings, privacy, and security. This villa will be nestled on a plot surrounded by forest, with an elongated, south-facing shape, allowing for the most spectacular views and sunlight. The house will have a total of 733 m2 of usable area, of which 387 m2 will be interior, 124 m2 will be covered terraces, 100 m2 will be open terraces, and the remainder will comprise the 66 m2 pool plus parking. While the house will be equipped with the latest technologies, it will maintain a contemporary Andalusian style. Two construction options are available: one is the traditional concrete and brick structure, and the other is a galvanized steel structure with cement-based panels and insulation technologies. The main differences will be the construction time and comfort achieved.