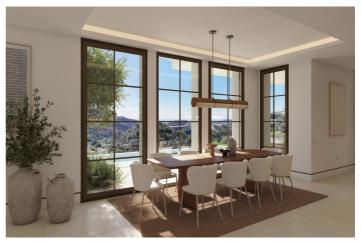

## Costa del Sol, Benahavís

Off-plan luxury villa for sale within the Marbella Club Golf Resort, in a very quiet area surrounded by forest. Marbella Club Golf Resort is a fully gated luxury residential complex with 24/7 security and concierge service. It includes a fabulous golf course, horse riding facilities, and a Club House Restaurant. The building density is very low, prioritizing the natural surroundings, privacy, and security. This villa will be nestled on a plot surrounded by forest, with an elongated, south-facing shape, allowing for the most spectacular views and sunlight. The house will have a total of 733 m2 of usable area, of which 387 m2 will be interior, 124 m2 will be covered terraces, 100 m2 will be open terraces, and the remainder will comprise the 66 m2 pool plus parking. While the house will be equipped with the latest technologies, it will maintain a contemporary Andalusian style. Two construction options are available: one is the traditional concrete and brick structure, and the other is a galvanized steel structure with cement-based panels and insulation technologies. The main differences will be the construction time and comfort achieved.