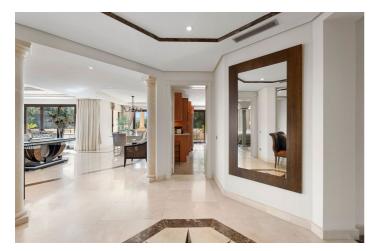

## Costa del Sol, Nueva Andalucía

This luxurious three-bedroom middle floor apartment located within the exclusive gated community of Aloha Park in Nueva Andalucia offering 24-hour security and concierge services. This property has an excellent flow throughout and has a south-west orientation with views of both the Mediterranean Sea & mountains. The accommodation comprises an impressive entrance hall, a guest toilet, fully fitted kitchen and laundry room, large living area with fireplace/dining room both with direct access to the wrap-around covered & uncovered terrace with various seated areas ideal for entertaining. All three bedrooms are ensuite and the master bedroom features walk-in closet and access to the terrace. There are extra amenities such as U/F heating throughout, lift access, private parking for two cars and a storage room. The residents can enjoy well-maintained communal garden with two outdoor swimming pools, heated indoor pool with fitness & SPA area. Located within a short drive of beaches, Puerto Banus, Marbella and a variety of Golf courses, this property is ideal for permanent living or holiday home.