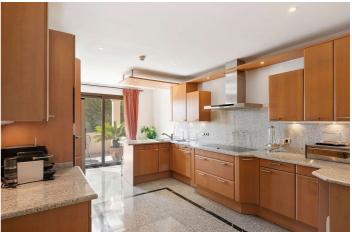

## Costa del Sol, Nueva Andalucía

This luxurious three-bedroom middle floor apartment located within the exclusive gated community of Aloha Park in Nueva Andalucia offering 24-hour security and concierge services. This property has an excellent flow throughout and has a south-west orientation with views of both the Mediterranean Sea & mountains. The accommodation comprises an impressive entrance hall, a guest toilet, fully fitted kitchen and laundry room, large living area with fireplace/dining room both with direct access to the wrap-around covered & uncovered terrace with various seated areas ideal for entertaining. All three bedrooms are ensuite and the master bedroom features walk-in closet and access to the terrace. There are extra amenities such as U/F heating throughout, lift access, private parking for two cars and a storage room. The residents can enjoy well-maintained communal garden with two outdoor swimming pools, heated indoor pool with fitness & SPA area. Located within a short drive of beaches, Puerto Banus, Marbella and a variety of Golf courses, this property is ideal for permanent living or holiday home.