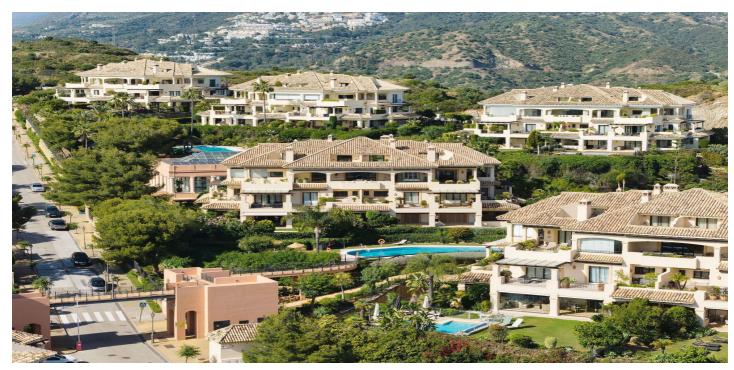

## Costa del Sol, Nueva Andalucía

This luxurious three-bedroom middle floor apartment located within the exclusive gated community of Aloha Park in Nueva Andalucia offering 24-hour security and concierge services. This property has an excellent flow throughout and has a south-west orientation with views of both the Mediterranean Sea & mountains. The accommodation comprises an impressive entrance hall, a guest toilet, fully fitted kitchen and laundry room, large living area with fireplace/dining room both with direct access to the wrap-around covered & uncovered terrace with various seated areas ideal for entertaining. All three bedrooms are ensuite and the master bedroom features walk-in closet and access to the terrace. There are extra amenities such as U/F heating throughout, lift access, private parking for two cars and a storage room. The residents can enjoy well-maintained communal garden with two outdoor swimming pools, heated indoor pool with fitness & SPA area. Located within a short drive of beaches, Puerto Banus, Marbella and a variety of Golf courses, this property is ideal for permanent living or holiday home.