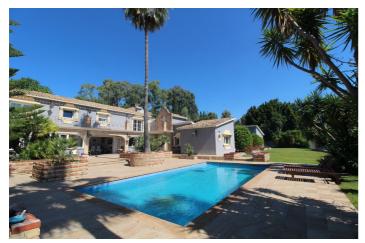

## Costa del Sol, San Pedro de Alcántara

We are delighted to be able to offer for sale this charming villa in Fuente del Espanto located in the east side of Benahavis close to La Quinta area and 5 minus by car to the San Pedro Alcantara town centre. The main property features 4 bedrooms, 4 en-suite bathrooms, spacious lounge with open fireplace and dining area, brand new fully fitted kitchen with separate dining area, first floor offers fully fitted kitchen with dining area living room with fireplace, three bedrooms with on suit bathrooms, second floor offers specious master bedroom with 2 bathrooms and 2 dressing-rooms. The property also provide Indore spa facilities, jacuzzi, sauna, steam-room, temperature controlled wine cellar, separate 1 bedroom guest house, and a grand entrance hall, second floor offers specious master bedroom with 2 bathrooms and 2 dressing-rooms, Outside the property boasts a large integral style courtyard, garage for 2 cars, and beautiful gardens with pool. Please note this stunning home has been built to the highest standard using only the finest materials. Viewings very highly recommended.