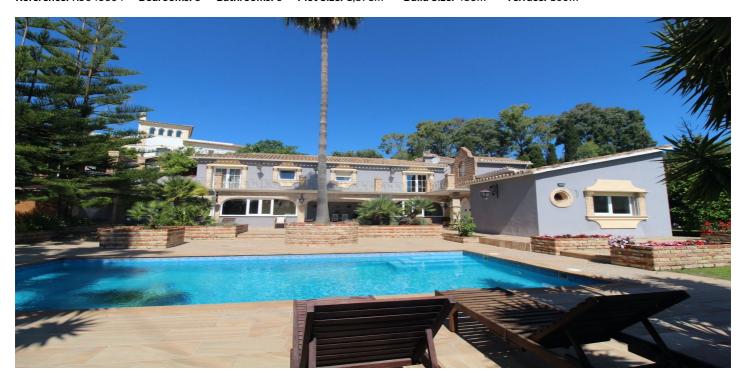

## Detached Villa for sale in San Pedro de Alcántara, Marbella

1,900,000 €

Reference: R5043604 Bedrooms: 5 Bathrooms: 6 Plot Size: 1,878m<sup>2</sup> Build Size: 483m<sup>2</sup> Terrace: 100m<sup>2</sup>

## Costa del Sol, San Pedro de Alcántara

We are delighted to be able to offer for sale this charming villa in Fuente del Espanto located in the east side of Benahavis close to La Quinta area and 5 minus by car to the San Pedro Alcantara town centre. The main property features 4 bedrooms, 4 en-suite bathrooms, spacious lounge with open fireplace and dining area, brand new fully fitted kitchen with separate dining area, first floor offers fully fitted kitchen with dining area living room with fireplace, three bedrooms with on suit bathrooms, second floor offers specious master bedroom with 2 bathrooms and 2 dressing-rooms. The property also provide Indore spa facilities, jacuzzi, sauna, steam-room, temperature controlled wine cellar, separate 1 bedroom guest house, and a grand entrance hall, second floor offers specious master bedroom with 2 bathrooms and 2 dressing-rooms, Outside the property boasts a large integral style courtyard, garage for 2 cars, and beautiful gardens with pool. Please note this stunning home has been built to the highest standard using only the finest materials. Viewings very highly recommended.