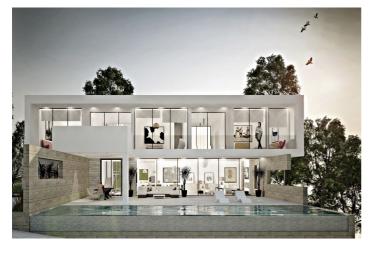

## Costa del Sol, La Mairena

Set within the lush, green hills of La Mairena just 7 minutes from Marbella's finest beaches, this stunning detached villa is the perfect blend of modern design, peaceful surroundings, and panoramic views. Boasting a generous 553m² of built space and set on an expansive elevated plot of 3,719m², this home is an ideal sanctuary for those seeking both privacy and sophistication. The villa is a contemporary masterpiece, offering bright and open interiors with clean lines and luxury finishes throughout. Its two-storey layout is flooded with natural light thanks to expansive floor-to-ceiling windows, which not only brighten every corner of the home but also frame breathtaking views of the Mediterranean Sea, the surrounding countryside, and the Sierra Blanca mountains. All four bedrooms are spacious, each with its own en-suite bathroom, ensuring privacy and comfort for both residents and guests. The master suite, in particular, offers spectacular views and direct access to a private terrace—perfect for enjoying tranquil mornings or romantic sunsets. Multiple outdoor terraces allow you to truly embrace the Andalusian lifestyle—ideal for entertaining, alfresco dining, or simply relaxing by the pool with a drink in hand. The villa's elevated position guarantees uninterrupted views and a constant sense of serenity. Included in the sale is a paid building license, offering potential for future expansion or personalisation of the property. Whether you're looking for a permanent residence, holiday retreat, or an investment with strong rental potential, this villa in La Mairena offers it all. A rare opportunity to own a designer home in one of Marbella's most natural and exclusive residential areas.