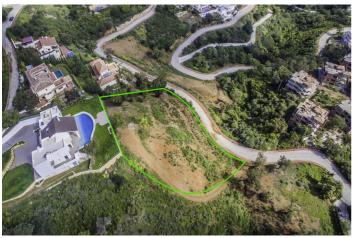

## Costa del Sol, La Mairena

Set within the lush, green hills of La Mairena just 7 minutes from Marbella's finest beaches, this stunning detached villa is the perfect blend of modern design, peaceful surroundings, and panoramic views. Boasting a generous 553m² of built space and set on an expansive elevated plot of 3,719m², this home is an ideal sanctuary for those seeking both privacy and sophistication. The villa is a contemporary masterpiece, offering bright and open interiors with clean lines and luxury finishes throughout. Its two-storey layout is flooded with natural light thanks to expansive floor-to-ceiling windows, which not only brighten every corner of the home but also frame breathtaking views of the Mediterranean Sea, the surrounding countryside, and the Sierra Blanca mountains. All four bedrooms are spacious, each with its own en-suite bathroom, ensuring privacy and comfort for both residents and guests. The master suite, in particular, offers spectacular views and direct access to a private terrace—perfect for enjoying tranquil mornings or romantic sunsets. Multiple outdoor terraces allow you to truly embrace the Andalusian lifestyle—ideal for entertaining, alfresco dining, or simply relaxing by the pool with a drink in hand. The villa's elevated position guarantees uninterrupted views and a constant sense of serenity. Included in the sale is a paid building license, offering potential for future expansion or personalisation of the property. Whether you're looking for a permanent residence, holiday retreat, or an investment with strong rental potential, this villa in La Mairena offers it all. A rare opportunity to own a designer home in one of Marbella's most natural and exclusive residential areas.