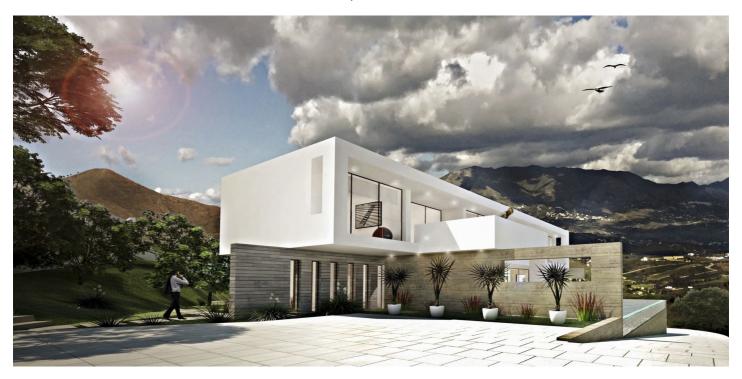

## Costa del Sol, La Mairena

Set within the lush, green hills of La Mairena just 7 minutes from Marbella's finest beaches, this stunning detached villa is the perfect blend of modern design, peaceful surroundings, and panoramic views. Boasting a generous 553m² of built space and set on an expansive elevated plot of 3,719m², this home is an ideal sanctuary for those seeking both privacy and sophistication. The villa is a contemporary masterpiece, offering bright and open interiors with clean lines and luxury finishes throughout. Its two-storey layout is flooded with natural light thanks to expansive floor-to-ceiling windows, which not only brighten every corner of the home but also frame breathtaking views of the Mediterranean Sea, the surrounding countryside, and the Sierra Blanca mountains. All four bedrooms are spacious, each with its own en-suite bathroom, ensuring privacy and comfort for both residents and guests. The master suite, in particular, offers spectacular views and direct access to a private terrace—perfect for enjoying tranquil mornings or romantic sunsets. Multiple outdoor terraces allow you to truly embrace the Andalusian lifestyle—ideal for entertaining, alfresco dining, or simply relaxing by the pool with a drink in hand. The villa's elevated position guarantees uninterrupted views and a constant sense of serenity. Included in the sale is a paid building license, offering potential for future expansion or personalisation of the property. Whether you're looking for a permanent residence, holiday retreat, or an investment with strong rental potential, this villa in La Mairena offers it all. A rare opportunity to own a designer home in one of Marbella's most natural and exclusive residential areas.