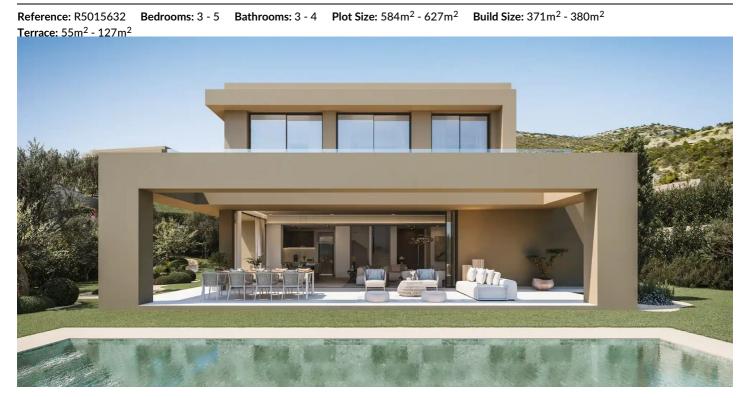

### Costa del Sol, Benahavís

This residential is a gated, villa community nestled in the hills located in lower Benahavis. Sitting within a triangle between Marbella, Estepona and the mountain village of Benahavis this unique development offers tranquility, stunning panoramic views and embraces the natural organic environment. A unique project that offers a "lock and leave" villa concept with a community fee including 24 hour security, maintenance of the stunning grounds that house an abundance of Olive trees, exclusive use of the Club House including heated indoor pool, full equipped gym, office space and Sauna, and full maintenance of your private garden and pool. Launched in 2021 the contemporary designed villas embrace the natural elements, designed to maximise the stunning views and with 7 villa designs to suit all needs, this development continues to be in high demand. Built to the high standard, these villas blend contemporary open plan designed properties with seamless living enabling full enjoyment of the natural surrounds and stunning views offered. This brand-new development, consists of modern and contemporary properties with organic and natural elements in keeping with the surroundings. Each villa comes with a verdant Mediterranean garden and a private pool. The development is located in the heart of Benahavís, only a few minutes away from Marbella and Estepona. It is one of the most exciting luxury residential project in many years. All villas comes with a well-designed and open-plan concept including high ceilings and windows that allows the light to flood into the home.

#### **Features:**

Features Private Terrace Ensuite Bathroom Double Glazing Fitted Wardrobes Gym Sauna Utility Room Basement Setting Close To Golf Close To Town

**Kitchen** Fully Fitted Kitchen-Lounge

**Parking** Private Open Climate Control Cold A/C Hot A/C U/F Heating U/F/H Bathrooms

**Condition** New Construction

Garden Communal Private Landscaped Category New Development Views Sea Mountain Panoramic Pool

Pool Communal Heated Indoor Private Security Gated Complex 24 Hour Security