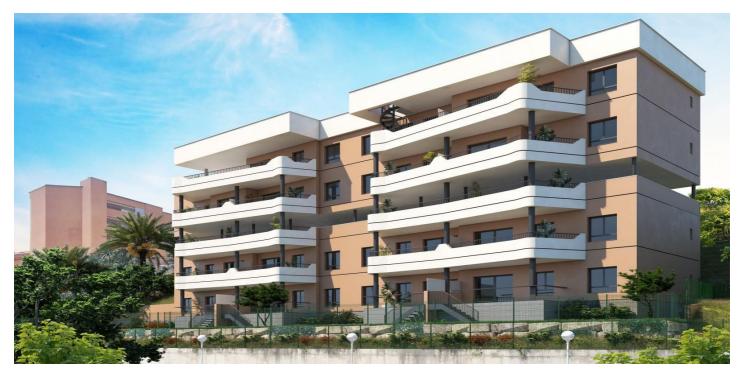

### Costa del Sol, Los Pacos

Are you looking for a home in a modern residential complex with spacious communal areas and private parking in Fuengirola? The new phase of this project in Los Pacos offers you that opportunity. The homes are distributed over two bedrooms, two bathrooms, a living-dining room with a fully furnished and equipped open-plan kitchen. All of them are designed to enhance your quality of life thanks to the optimal layout of the spaces, functionality, and the high quality of the construction materials to be used. In addition, each home includes a private parking space. The development features large communal areas such as a swimming pool, solarium, chill-out zone, gym, sauna, and laundry room. With safety in mind, the residential complex is fully gated, with a single pedestrian entrance and CCTV surveillance, including at the vehicle entrance. It is the ideal choice for those seeking a high-standard home with great comfort, while still enjoying access to all nearby shops, schools, and essential services. Fuengirola, located in the very heart of the Costa del Sol, just 20 km from Málaga Airport and 30 km from Marbella's town center, is well known for its eight kilometers of fine sandy beaches and its promenade lined with palm trees and colorful flowers. Surrounded by golf courses and nature, it's a place to enjoy the Mediterranean climate, with more than 320 sunny days a year—more than enough reasons to choose it as your new home.