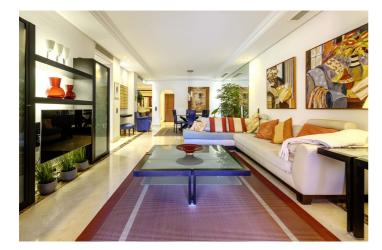

## Costa del Sol, Estepona

Welcome to one of the coasts most exclusive beachfront urbanisations with unparalleled security and location. This stunning 2 bedroom, 2 bathroom beachfront apartment boasts classic design and features throughout, with high quality of build and design. Welcoming you through the front door is a large hallway and following on, a fully equipped kitchen with top class appliances and a large separate utility room. As you continue through the property, laced with marble floors, you come to the open dining and living room, which heads straight onto the masterpiece of the property, which is the open terrace just steps away from the pool and south/south west facing!

## **Features:**

FeaturesOrientationClimate ControlPrivate TerraceSouthAir ConditioningEnsuite BathroomSouth WestCentral Heating

Marble Flooring 24 Hour Reception Fitted Wardrobes

WiFi Gym Sauna Utility Room