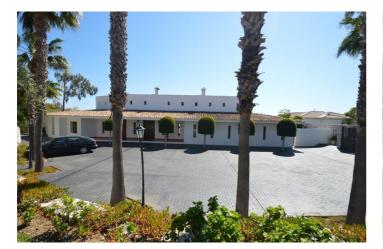

Separate service apartment with living room, bedroom with wardrobe, bathroom and equipped kitchen, plus another separate bedroom with on suite.

Exterior: Elegant entrance with automatic gate and very large car park with lovely front garden with fruit trees and sitting areas. Pool area (sunny all day) with lovely garden.