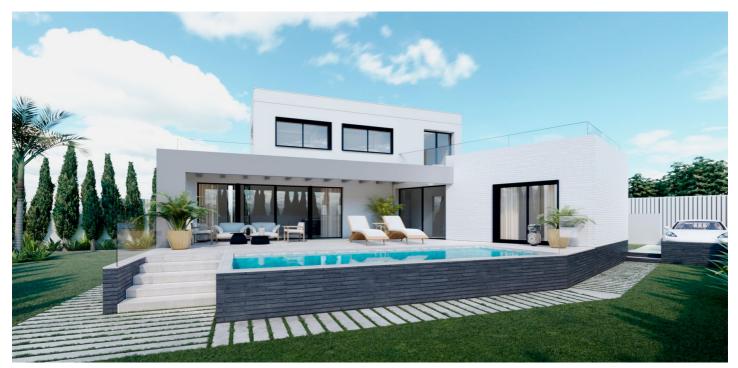

## Costa del Sol, Benalmádena

Turnkey Proyect. Your opportunity to build the home of your dreams in Benalmádena Costa is here! This plot of land, with an approved construction project, is ready to start building a stunning 213 m<sup>2</sup> single-family home spread across 3 floors. The property will feature 3 spacious bedrooms, 2 modern bathrooms, 2 guests toilets, and a large living-dining area with an integrated kitchen, creating the perfect atmosphere for family living.

You can also relax and enjoy the wonderful climate in the covered porch and on the first-floor terrace, which offers panoramic sea views. The property includes a private swimming pool,

surface parking, and a practical laundry room. The basement offers additional storage space, ideal for organizing everything you need.