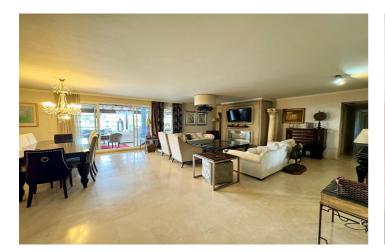

Isla Carey has a communal pool, underground parking, and storage for each apartment. The apartment is west-facing and provides all day sun along with evening sunsets.

The apartment is a spacious penthouse with an extended glass curtain enclosed terrace to maximise the living spaces available. The apartment is ideal for a renovation or update to generate more value. The apartment also comes with 6m boat parking.