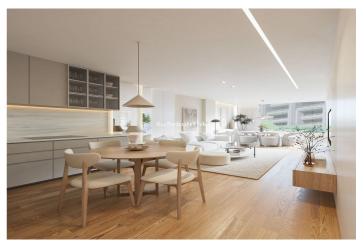

## Costa del Sol, Marbella

Discover modern luxury in this beautifully designed first-floor apartment, located in an emblematic building in the heart of Puerto Banus. This home features three spacious bedrooms and three elegant bathrooms, complete with the added comfort of underfloor heating and wooden floors. With 130 m² of bright and thoughtfully designed living space, this apartment is the perfect blend of style and comfort. The property offers secure underground parking and a private storage room, while the building is surrounded by lush, landscaped gardens that provide a peaceful retreat. Residents can also enjoy a stunning community pool and the reassurance of 24-hour security. With the option to rent the property, it's an ideal investment or a luxurious place to call home. Perfectly situated, this iconic building places you at the heart of Puerto Banus, with trendy restaurants, high-end designer boutiques, and all essential amenities just steps away. Estimated completion in mid March 2025