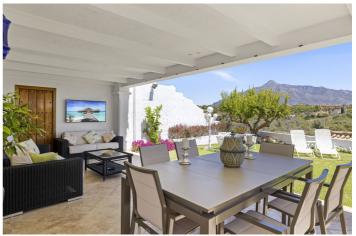

Main floor. Entrance hallway and guest toilet. Large living and dining area with fireplace and direct access to the ample covered and open terraces and a private garden. Fully fitted new kitchen with Bosch and Liebherr appliances and breakfast area. Possible one or two guest bedrooms sharing a bathroom.