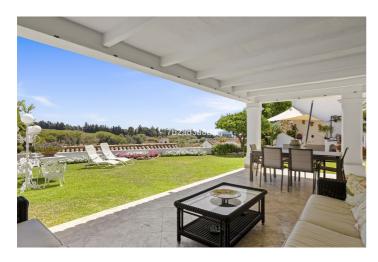

Main floor. Entrance hallway and guest toilet. Large living and dining area with fireplace and direct access to the ample covered and open terraces and a private garden. Fully fitted new kitchen with Bosch and Liebherr appliances and breakfast area. Possible one or two guest bedrooms sharing a bathroom.

Upper floor. Master bedroom en suite with dressing area and access to a private terrace. Two guest bedrooms en suite.

Nice well maintained garden with chill out area and BBQ. Possibility to put a private swimming pool.