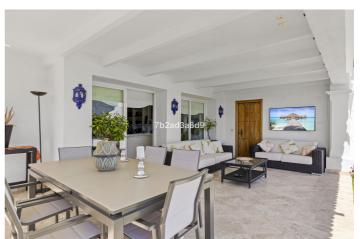

Main floor. Entrance hallway and guest toilet. Large living and dining area with fireplace and direct access to the ample covered and open terraces and a private garden. Fully fitted new kitchen with Bosch and Liebherr appliances and breakfast area. Possible one or two guest bedrooms sharing a bathroom.