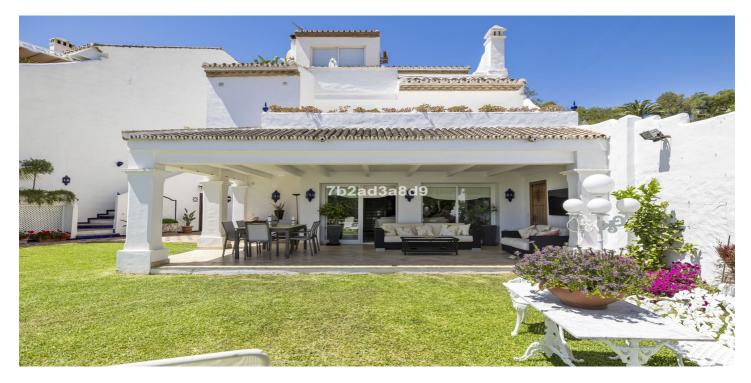

## Costa del Sol, Nueva Andalucía

Unique and spacious townhouse located next to the bull ring of Puerto Banus. Fully private and quiet. Spectacular views towards La Concha. Walking distance to Puerto Banus, the beach, shops and restaurants.

Main floor. Entrance hallway and guest toilet. Large living and dining area with fireplace and direct access to the ample covered and open terraces and a private garden. Fully fitted new kitchen with Bosch and Liebherr appliances and breakfast area. Possible one or two guest bedrooms sharing a bathroom.

Upper floor. Master bedroom en suite with dressing area and access to a private terrace. Two guest bedrooms en suite.

Nice well maintained garden with chill out area and BBQ. Possibility to put a private swimming pool.