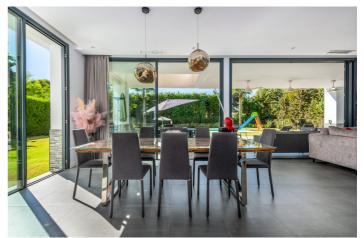

De villa is verdeeld over twee verdiepingen. Op de begane grond word je verwelkomd door een ruime hal die leidt naar een prachtig ontworpen woonkamer, die naadloos is geïntegreerd met de eetkamer en keuken. Grote ramen kijken uit over het prachtige terrein en zorgen voor veel natuurlijk licht. Grenzend aan de keuken is een aparte bijkeuken met toegang tot een overdekte carport die plaats biedt aan twee auto's. Op dit niveau vind je ook een comfortabele tweepersoonsslaapkamer met en-suite badkamer, een eigen terras en een apart gastentoilet.