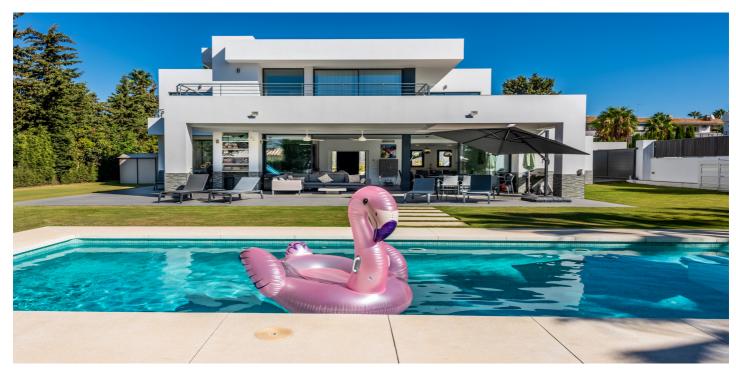

## Costa del Sol, Estepona

Deze moderne vrijstaande villa met vier slaapkamers, gelegen in Atalaya Isdabe, is een perfecte mix van comfort en luxe. De toplocatie biedt het gemak van loopafstand tot supermarkten, winkels, cafés en restaurants, evenals gemakkelijke toegang tot het openbaar vervoer, allemaal op slechts vijf minuten lopen van het strand.

Deze villa is slechts vijf jaar geleden gebouwd en is zeer geschikt voor zowel een hoofdverblijf als een vakantiehuis. De aangelegde tuin is een opvallend kenmerk en biedt een vlak perceel omringd door palmbomen en verschillende planten en bloemen, waardoor je volledige privacy hebt. De ligging op het zuiden zorgt voor een overvloed aan licht in elke hoek van dit prachtige huis, waardoor de uitnodigende sfeer wordt versterkt.