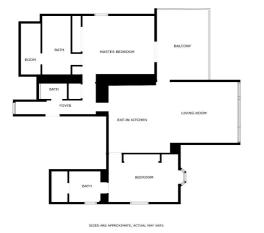

# Penthouse for sale in Málaga, Málaga

Reference: R4842316 Bedrooms: 2 Bathrooms: 2 Plot Size: 65m<sup>2</sup>

Build Size: 116m<sup>2</sup>

Terrace: 10m<sup>2</sup>