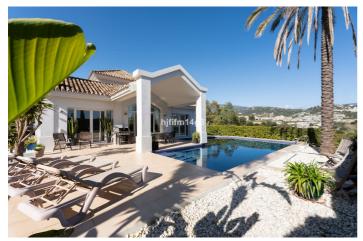

A villa bejárata egy külső parkolóhelyet, valamint egy gyalogos utat tartalmaz, amely az otthon mediterrán stílusú hangulatába vezet.

A tágas előszoba zökkenőmentesen osztja a földszintet két különálló területre. Jobbra egy tágas nappali-étkező található, amely hangulatos kandallóval rendelkezik, és amely közvetlenül egy bájos külső verandára, valamint a hívogató medencetérre és kertre nyílik. Mellette található a teljesen felszerelt konyha, amelyet egy kényelmes, különálló mosókonyha egészít ki. Balra a hálószobák két nagyvonalú hálószobát kínálnak, mindegyik saját fürdőszobával, valamint egy vendégszobával a további kényelem érdekében.

## **Features:**

FeaturesClimate ControlViewsFedett teraszLégkondicionálásHegy

Magán terasz Kandalló

Márványpadló

Segédszoba

PoolKitchenGardenMagánRészben felszereltMagán

Energy Rating CO2 Emission Rating

E E