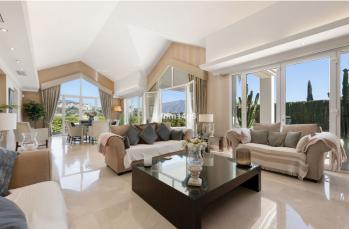

A villa bejárata egy külső parkolóhelyet, valamint egy gyalogos utat tartalmaz, amely az otthon mediterrán stílusú hangulatába vezet.

A tágas előszoba zökkenőmentesen osztja a földszintet két különálló területre. Jobbra egy tágas nappali-étkező található, amely hangulatos kandallóval rendelkezik, és amely közvetlenül egy bájos külső verandára, valamint a hívogató medencetérre és kertre nyílik. Mellette található a teljesen felszerelt konyha, amelyet egy kényelmes, különálló mosókonyha egészít ki. Balra a hálószobák két nagyvonalú hálószobát kínálnak, mindegyik saját fürdőszobával, valamint egy vendégszobával a további kényelem érdekében.