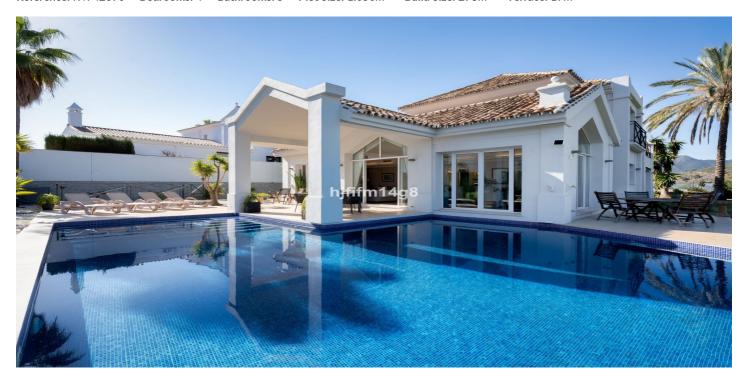

## Önálló villa eladó Benahavís, Benahavís

2.100.000 €

Reference: R4942690 Bedrooms: 4 Bathrooms: 5 Plot Size: 1.050m<sup>2</sup> Build Size: 298m<sup>2</sup> Terrace: 19m<sup>2</sup>

## Costa del Sol, Benahavís

Ha Puerto del Almendro csendes részén, zárt közösségben, lélegzetelállító kilátással büszkélkedő villát keres, ne keressen tovább, megvan a tökéletes ingatlan az Ön számára.

A villa bejárata egy külső parkolóhelyet, valamint egy gyalogos utat tartalmaz, amely az otthon mediterrán stílusú hangulatába vezet.

A tágas előszoba zökkenőmentesen osztja a földszintet két különálló területre. Jobbra egy tágas nappali-étkező található, amely hangulatos kandallóval rendelkezik, és amely közvetlenül egy bájos külső verandára, valamint a hívogató medencetérre és kertre nyílik. Mellette található a teljesen felszerelt konyha, amelyet egy kényelmes, különálló mosókonyha egészít ki. Balra a hálószobák két nagyvonalú hálószobát kínálnak, mindegyik saját fürdőszobával, valamint egy vendégszobával a további kényelem érdekében.