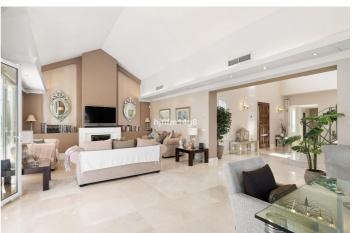

A villa bejárata egy külső parkolóhelyet, valamint egy gyalogos utat tartalmaz, amely az otthon mediterrán stílusú hangulatába vezet.

A tágas előszoba zökkenőmentesen osztja a földszintet két különálló területre. Jobbra egy tágas nappali-étkező található, amely hangulatos kandallóval rendelkezik, és amely közvetlenül egy bájos külső verandára, valamint a hívogató medencetérre és kertre nyílik. Mellette található a teljesen felszerelt konyha, amelyet egy kényelmes, különálló mosókonyha egészít ki. Balra a hálószobák két nagyvonalú hálószobát kínálnak, mindegyik saját fürdőszobával, valamint egy vendégszobával a további kényelem érdekében.

Az előszobából egy nagy lépcső vezet az emeletre, ahol felfedezheti a fényűző fő hálószobát, amely egy kiterjedt fürdőszobával rendelkezik, amely kifinomultságot és eleganciát sugároz. A fő lakosztályhoz egy saját terasz is tartozik, ahonnan panorámás kilátás nyílik La Conchára és Puerto del Almendro lenyűgöző természeti tájára, tökéletes helyszín a lélegzetelállító napfelkelték és a nyugodt nyári esték élvezetéhez. A második hálószoba szintén figyelemre méltó kilátást és saját fürdőszobát kínál, biztosítva a kényelmet és a magánéletet minden lakó számára.