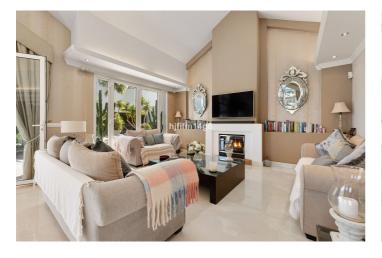

A villa bejárata egy külső parkolóhelyet, valamint egy gyalogos utat tartalmaz, amely az otthon mediterrán stílusú hangulatába vezet.

A tágas előszoba zökkenőmentesen osztja a földszintet két különálló területre. Jobbra egy tágas nappali-étkező található, amely hangulatos kandallóval rendelkezik, és amely közvetlenül egy bájos külső verandára, valamint a hívogató medencetérre és kertre nyílik. Mellette található a teljesen felszerelt konyha, amelyet egy kényelmes, különálló mosókonyha egészít ki. Balra a hálószobák két nagyvonalú hálószobát kínálnak, mindegyik saját fürdőszobával, valamint egy vendégszobával a további kényelem érdekében.

## **Features:**

FeaturesClimate ControlViewsFedett teraszLégkondicionálásHegy

Magán terasz Kandalló

Márványpadló

Segédszoba

PoolKitchenGardenMagánRészben felszereltMagán

Energy Rating CO2 Emission Rating

E E