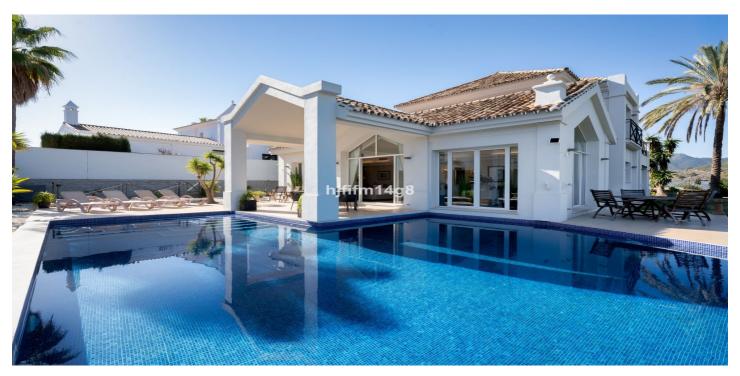

## Costa del Sol, Benahavís

Pokud hledáte vilu v klidné oblasti Puerto del Almendro, v uzavřené komunitě a s úchvatným výhledem, nehledejte dál, máme pro vás ideální nemovitost.

U vchodu do vily se nachází venkovní parkovací místo a také pěší cesta, která vás zavede do prostředí domu ve středomořském stylu.

Rozsáhlá vstupní hala plynule rozděluje přízemí na dvě odlišné oblasti. Vpravo najdete prostorný obývací pokoj s jídelnou a útulným krbem, který se otevírá přímo na okouzlující venkovní verandu a do příjemné zahrady a bazénu. K ní přiléhá plně vybavená kuchyň, kterou doplňuje praktická samostatná prádelna. Vlevo od ní se nacházejí dvě velkoryse řešené ložnice, každá s vlastní koupelnou, a pro větší pohodlí také místnost s toaletou pro hosty.