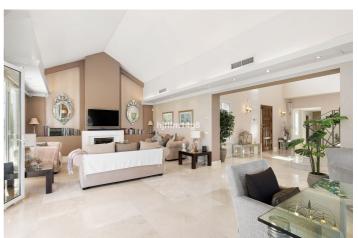

Rozsáhlá vstupní hala plynule rozděluje přízemí na dvě odlišné oblasti. Vpravo najdete prostorný obývací pokoj s jídelnou a útulným krbem, který se otevírá přímo na okouzlující venkovní verandu a do příjemné zahrady a bazénu. K ní přiléhá plně vybavená kuchyň, kterou doplňuje praktická samostatná prádelna. Vlevo od ní se nacházejí dvě velkoryse řešené ložnice, každá s vlastní koupelnou, a pro větší pohodlí také místnost s toaletou pro hosty.