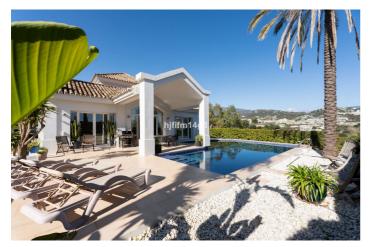

Rozsáhlá vstupní hala plynule rozděluje přízemí na dvě odlišné oblasti. Vpravo najdete prostorný obývací pokoj s jídelnou a útulným krbem, který se otevírá přímo na okouzlující venkovní verandu a do příjemné zahrady a bazénu. K ní přiléhá plně vybavená kuchyň, kterou doplňuje praktická samostatná prádelna. Vlevo od ní se nacházejí dvě velkoryse řešené ložnice, každá s vlastní koupelnou, a pro větší pohodlí také místnost s toaletou pro hosty.