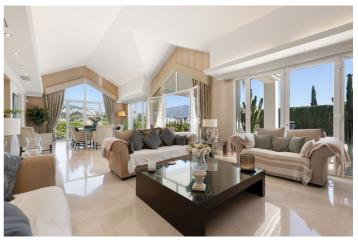

Rozsáhlá vstupní hala plynule rozděluje přízemí na dvě odlišné oblasti. Vpravo najdete prostorný obývací pokoj s jídelnou a útulným krbem, který se otevírá přímo na okouzlující venkovní verandu a do příjemné zahrady a bazénu. K ní přiléhá plně vybavená kuchyň, kterou doplňuje praktická samostatná prádelna. Vlevo od ní se nacházejí dvě velkoryse řešené ložnice, každá s vlastní koupelnou, a pro větší pohodlí také místnost s toaletou pro hosty.