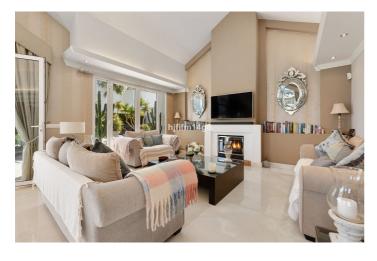

Rozsáhlá vstupní hala plynule rozděluje přízemí na dvě odlišné oblasti. Vpravo najdete prostorný obývací pokoj s jídelnou a útulným krbem, který se otevírá přímo na okouzlující venkovní verandu a do příjemné zahrady a bazénu. K ní přiléhá plně vybavená kuchyň, kterou doplňuje praktická samostatná prádelna. Vlevo od ní se nacházejí dvě velkoryse řešené ložnice, každá s vlastní koupelnou, a pro větší pohodlí také místnost s toaletou pro hosty.