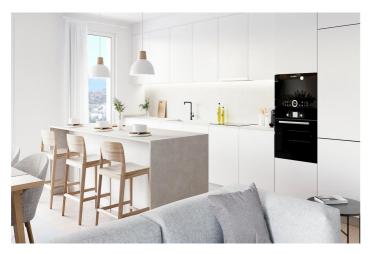

Option of kitchen open to the living room or closed kitchen\*, with high and low furniture of great capacity, finished in white with handle, Silestone worktop or similar.

The main bathroom has a toilet, porcelain shower and suspended washbasin.

The floors will be made with laminate flooring. Kitchen and bathroom floors will be made with top quality stoneware. The whole house will have a false ceiling, which will provide greater thermal and acoustic comfort, as well as facilitating the installation of lighting, light fittings and all kinds of modifications that need to be made to the ceiling.