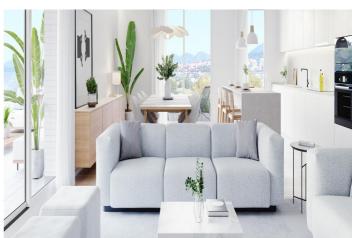

Option of kitchen open to the living room or closed kitchen\*, with high and low furniture of great capacity, finished in white with handle, Silestone worktop or similar.

The main bathroom has a toilet, porcelain shower and suspended washbasin.

The floors will be made with laminate flooring. Kitchen and bathroom floors will be made with top quality stoneware. The whole house will have a false ceiling, which will provide greater thermal and acoustic comfort, as well as facilitating the installation of lighting, light fittings and all kinds of modifications that need to be made to the ceiling.