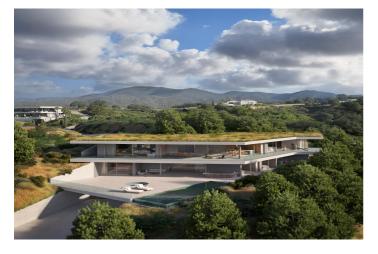

## Costa del Sol, Benahavís

ÚJ ÉPÍTÉSŰ LUXUSVILLA BENAHAVISBAN A hegy lábánál magasan fekvő, új építésű luxusvilla a stratégiai tervezés és a játékos térelosztás mesteri keveréke. Hátulról a hegyek ölelik körül, elölről pedig lélegzetelállító kilátás nyílik. Az építészet és a kültéri terek aprólékosan a Földközi-tenger, Monte Mayor vára és az alatta elterülő smaragdzöld völgy felé orientálódnak. A kiterjedt teraszoktól az integrált szabadtéri társalgóig ez a villa védett és nyugodt menedéket kínál. Ennek a rezidenciának minden szeglete arra hívja Önt, hogy pihenjen és élvezze a természettel való harmonikus kapcsolatot. A villa a következőket tartalmazza: A villa 5 hálószobát, 5 fürdőszobát, 2 vendég WC-t, kiterjedt teraszokat, egy integrált szabadtéri társalgót és egy lenyűgöző úszómedencét foglal magába. A villa kifinomult bájt sugároz a nemes anyagok használatával és a legmagasabb szintű specifikációkkal. Ideális szinergiát valósít meg a legmodernebb tervezés és az ökológiai érzékenység között, minimális környezeti lábnyomot, zöld tetőket, opcionális napenergiát és szárazságban is jól megélő tájépítészetet kínál. Azok számára, akik kifinomult életmódra vágynak egy nyugodt és festői környezetben, a villa egyedülálló lehetőséget kínál a természettel zökkenőmentesen egybeépített luxusélet megtapasztalására. Természetes környezetben, csodálatos kilátással és ideális helyen ez a villa elég közel a városokhoz, strandokhoz és a tengerparti kényelemhez - eléggé elszigetelt ahhoz, hogy békés menedéket kínáljon. A Serrania de Ronda hegyvonulat déli oldalán fekvő Benahavís látványos kilátást kínál, és a helyiek és a turisták kedvelt célpontja.