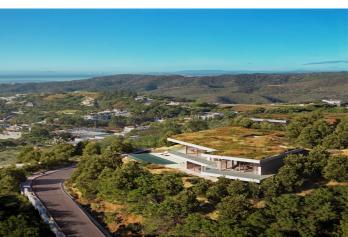

## Costa del Sol, Benahavís

ÚJ ÉPÍTÉSŰ LUXUSVILLA BENAHAVISBAN A hegy lábánál magasan fekvő, új építésű luxusvilla a stratégiai tervezés és a játékos térelosztás mesteri keveréke. Hátulról a hegyek ölelik körül, elölről pedig lélegzetelállító kilátás nyílik. Az építészet és a kültéri terek aprólékosan a Földközi-tenger, Monte Mayor vára és az alatta elterülő smaragdzöld völgy felé orientálódnak. A kiterjedt teraszoktól az integrált szabadtéri társalgóig ez a villa védett és nyugodt menedéket kínál. Ennek a rezidenciának minden szeglete arra hívja Önt, hogy pihenjen és élvezze a természettel való harmonikus kapcsolatot. A villa a következőket tartalmazza: A villa 5 hálószobát, 5 fürdőszobát, 2 vendég WC-t, kiterjedt teraszokat, egy integrált szabadtéri társalgót és egy lenyűgöző úszómedencét foglal magába. A villa kifinomult bájt sugároz a nemes anyagok használatával és a legmagasabb szintű specifikációkkal. Ideális szinergiát valósít meg a legmodernebb tervezés és az ökológiai érzékenység között, minimális környezeti lábnyomot, zöld tetőket, opcionális napenergiát és szárazságban is jól megélő tájépítészetet kínál. Azok számára, akik kifinomult életmódra vágynak egy nyugodt és festői környezetben, a villa egyedülálló lehetőséget kínál a természettel zökkenőmentesen egybeépített luxusélet megtapasztalására. Természetes környezetben, csodálatos kilátással és ideális helyen ez a villa elég közel a városokhoz, strandokhoz és a tengerparti kényelemhez - eléggé elszigetelt ahhoz, hogy békés menedéket kínáljon. A Serrania de Ronda hegyvonulat déli oldalán fekvő Benahavís látványos kilátást kínál, és a helyiek és a turisták kedvelt célpontja.