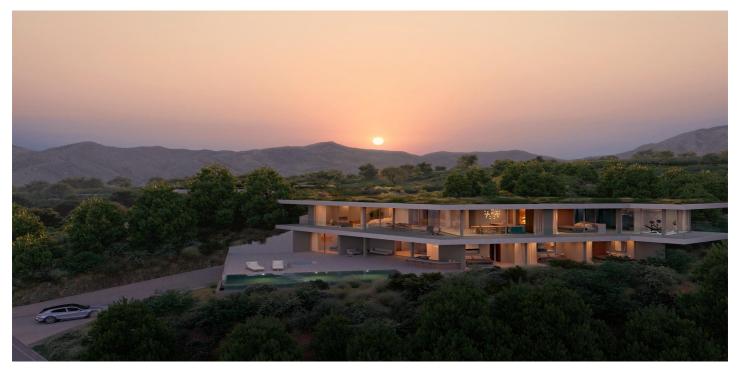

## Costa del Sol, Benahavís

ÚJ ÉPÍTÉSŰ LUXUSVILLA BENAHAVISBAN A hegy lábánál magasan fekvő, új építésű luxusvilla a stratégiai tervezés és a játékos térelosztás mesteri keveréke. Hátulról a hegyek ölelik körül, elölről pedig lélegzetelállító kilátás nyílik. Az építészet és a kültéri terek aprólékosan a Földközi-tenger, Monte Mayor vára és az alatta elterülő smaragdzöld völgy felé orientálódnak. A kiterjedt teraszoktól az integrált szabadtéri társalgóig ez a villa védett és nyugodt menedéket kínál. Ennek a rezidenciának minden szeglete arra hívja Önt, hogy pihenjen és élvezze a természettel való harmonikus kapcsolatot. A villa a következőket tartalmazza: A villa 5 hálószobát, 5 fürdőszobát, 2 vendég WC-t, kiterjedt teraszokat, egy integrált szabadtéri társalgót és egy lenyűgöző úszómedencét foglal magába. A villa kifinomult bájt sugároz a nemes anyagok használatával és a legmagasabb szintű specifikációkkal. Ideális szinergiát valósít meg a legmodernebb tervezés és az ökológiai érzékenység között, minimális környezeti lábnyomot, zöld tetőket, opcionális napenergiát és szárazságban is jól megélő tájépítészetet kínál. Azok számára, akik kifinomult életmódra vágynak egy nyugodt és festői környezetben, a villa egyedülálló lehetőséget kínál a természettel zökkenőmentesen egybeépített luxusélet megtapasztalására. Természetes környezetben, csodálatos kilátással és ideális helyen ez a villa elég közel a városokhoz, strandokhoz és a tengerparti kényelemhez - eléggé elszigetelt ahhoz, hogy békés menedéket kínáljon. A Serrania de Ronda hegyvonulat déli oldalán fekvő Benahavís látványos kilátást kínál, és a helyiek és a turisták kedvelt célpontja.