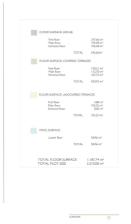

## Önálló villa eladó Benahavís, Benahavís

4.250.000 €

Reference: SP0722 Bedrooms: 5 Bathrooms: 5 Plot Size: 2.210m<sup>2</sup> Build Size: 605m<sup>2</sup> Terrace: 522m<sup>2</sup>