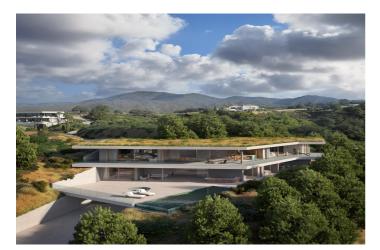

## Costa del Sol, Benahavís

NEW BUILD LUXURY VILLA IN BENAHAVIS Perched on an elevated position in the mountain foothills, New Build Luxury Villa is a masterful blend of strategic design and playful space distribution. With its back embraced by the mountain and its front opening to breath taking views. The architecture and outdoor spaces are meticulously oriented towards the Mediterranean Sea, the castle of Monte Mayor, and the emerald valley below. From the expansive terraces to the integrated outdoor lounge area this villa offers a protected and serene haven. Every corner of this residence invites you to relax and enjoy the harmonious connection with nature. The villa includes: 5 bedrooms, 5 ensuite bathrooms, 2 guest toilets, extensive terraces, an integrated outdoor lounge area and a stunning swimming pool. Villa radiates sophisticated charm with its use of noble materials and top-tier specifications. It achieves an ideal synergy between state-of-the-art design and ecological sensitivity, featuring a minimal environmental footprint, green roofs, optional solar energy, and landscaping designed to thrive in drought conditions. For those who crave a refined lifestyle in a tranquil and scenic environment, villa presents a unique chance to experience luxurious living seamlessly integrated with nature. A natural setting with magnificent views and an ideal location for this Villa close enough to the towns, beaches and amenities along the coast - secluded enough to offer a peaceful haven. Located on the southern face of the Serrania de Ronda mountain range, Benahavís offers spectacular views and is a popular hot spot for locals and tourists alike.