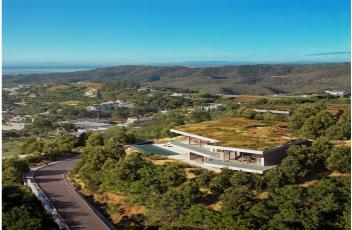

## Costa del Sol, Benahavís

NEW BUILD LUXURY VILLA IN BENAHAVIS Perched on an elevated position in the mountain foothills, New Build Luxury Villa is a masterful blend of strategic design and playful space distribution. With its back embraced by the mountain and its front opening to breath taking views. The architecture and outdoor spaces are meticulously oriented towards the Mediterranean Sea, the castle of Monte Mayor, and the emerald valley below. From the expansive terraces to the integrated outdoor lounge area this villa offers a protected and serene haven. Every corner of this residence invites you to relax and enjoy the harmonious connection with nature. The villa includes: 5 bedrooms, 5 ensuite bathrooms, 2 guest toilets, extensive terraces, an integrated outdoor lounge area and a stunning swimming pool. Villa radiates sophisticated charm with its use of noble materials and top-tier specifications. It achieves an ideal synergy between state-of-the-art design and ecological sensitivity, featuring a minimal environmental footprint, green roofs, optional solar energy, and landscaping designed to thrive in drought conditions. For those who crave a refined lifestyle in a tranquil and scenic environment, villa presents a unique chance to experience luxurious living seamlessly integrated with nature. A natural setting with magnificent views and an ideal location for this Villa close enough to the towns, beaches and amenities along the coast - secluded enough to offer a peaceful haven. Located on the southern face of the Serrania de Ronda mountain range, Benahavís offers spectacular views and is a popular hot spot for locals and tourists alike.