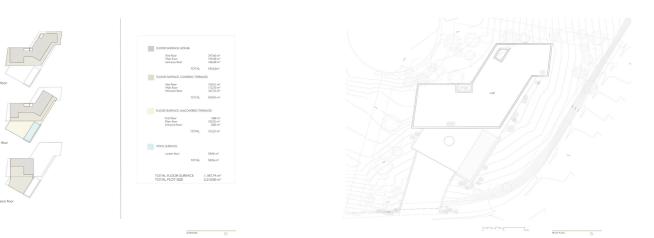

## Detached Villa for sale in Benahavís, Benahavís

Reference: SP0722 Bedrooms: 5 Bathrooms: 5 Plot Size: 2,210m<sup>2</sup> Build Size: 605m<sup>2</sup> Terrace: 522m<sup>2</sup>