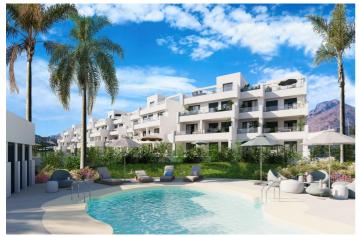

## Costa del Sol, Estepona

NEW BUILD RESIDENTIAL COMPLEX NEAR ESTEPONA GOLF New Build an exclusive residential development close to Estepona Golf, comprising 72 homes with options of duplex penthouses and ground floor apartments with garden. In addition, the complex has parking spaces and parking for buggies in the basement for golf lovers. In order to offer you functionality through optimum energy efficiency, the homes have an individualised aerothermal system for domestic hot water and hot/cold air-conditioning by means of ducts with grilles. The kitchen comes furnished and equipped with electrical appliances: electric oven, induction hob, extractor hood, refrigerator and dishwasher. New Build development designed and conceived to offer maximum comfort and convenience, therefore, among the magnificent communal areas you will find activities that will make your day to day life more pleasant such as the swimming pool, coworking area or the chill out terrace. Residential complex located in unique surroundings, less than 2 km from the beach and with stunning panoramic views of the coastline. A perfect place to enjoy the tranquillity, while you can access a wide range of outdoor sports activities, thanks to its proximity to the Estepona Golf courses and its spectacular beaches. Estepona Golf is an 18-hole course situated between Gibraltar and Puerto Banús; on the new golden mile, just 3 km from the beach and with a wide variety of services and facilities on offer locally. Estepona Golf is well connected with good road access and is just 20 minutes from Marbella and 60 minutes from Malaga Airport along the A7 motorway, it is also only a 40-minute drive from Gibraltar International Airport.