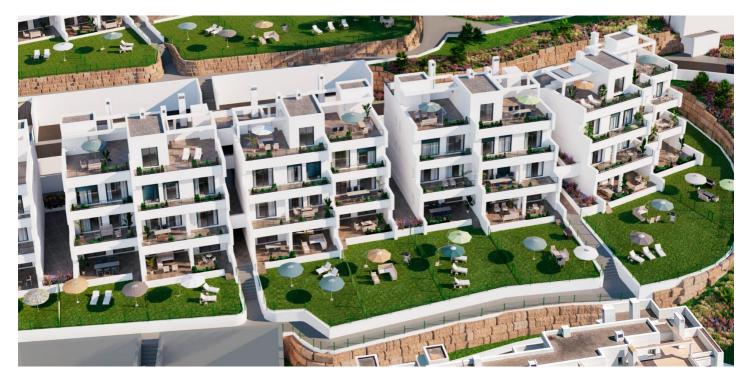

## Costa del Sol, Estepona

NEW BUILD RESIDENTIAL COMPLEX NEAR ESTEPONA GOLF New Build an exclusive residential development close to Estepona Golf, comprising 72 homes with options of duplex penthouses and ground floor apartments with garden. In addition, the complex has parking spaces and parking for buggies in the basement for golf lovers. In order to offer you functionality through optimum energy efficiency, the homes have an individualised aerothermal system for domestic hot water and hot/cold air-conditioning by means of ducts with grilles. The kitchen comes furnished and equipped with electrical appliances: electric oven, induction hob, extractor hood, refrigerator and dishwasher. New Build development designed and conceived to offer maximum comfort and convenience, therefore, among the magnificent communal areas you will find activities that will make your day to day life more pleasant such as the swimming pool, coworking area or the chill out terrace. Residential complex located in unique surroundings, less than 2 km from the beach and with stunning panoramic views of the coastline. A perfect place to enjoy the tranquillity, while you can access a wide range of outdoor sports activities, thanks to its proximity to the Estepona Golf courses and its spectacular beaches. Estepona Golf is an 18-hole course situated between Gibraltar and Puerto Banús; on the new golden mile, just 3 km from the beach and with a wide variety of services and facilities on offer locally. Estepona Golf is well connected with good road access and is just 20 minutes from Marbella and 60 minutes from Malaga Airport along the A7 motorway, it is also only a 40-minute drive from Gibraltar International Airport.