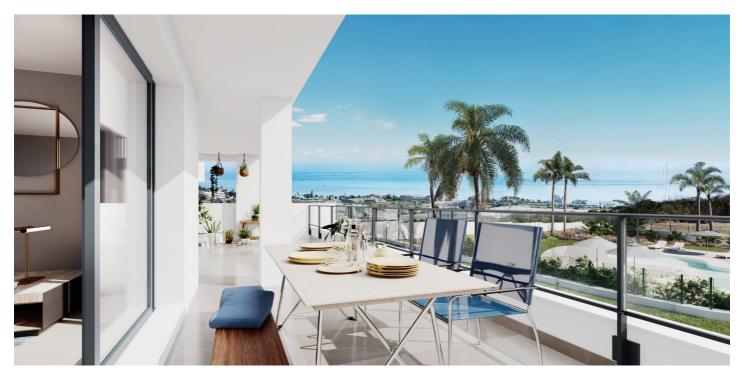

## Apartment for sale in Estepona, Estepona

303,000 €

Reference: SP0734 Bedrooms: 2 Bathrooms: 2 Build Size: 114m<sup>2</sup> Terrace: 21m<sup>2</sup>

## Costa del Sol, Estepona

NEW BUILD RESIDENTIAL COMPLEX NEAR ESTEPONA GOLF New Build an exclusive residential development close to Estepona Golf, comprising 72 homes with options of duplex penthouses and ground floor apartments with garden. In addition, the complex has parking spaces and parking for buggies in the basement for golf lovers. In order to offer you functionality through optimum energy efficiency, the homes have an individualised aerothermal system for domestic hot water and hot/cold air-conditioning by means of ducts with grilles. The kitchen comes furnished and equipped with electrical appliances: electric oven, induction hob, extractor hood, refrigerator and dishwasher. New Build development designed and conceived to offer maximum comfort and convenience, therefore, among the magnificent communal areas you will find activities that will make your day to day life more pleasant such as the swimming pool, coworking area or the chill out terrace. Residential complex located in unique surroundings, less than 2 km from the beach and with stunning panoramic views of the coastline. A perfect place to enjoy the tranquillity, while you can access a wide range of outdoor sports activities, thanks to its proximity to the Estepona Golf courses and its spectacular beaches. Estepona Golf is an 18-hole course situated between Gibraltar and Puerto Banús; on the new golden mile, just 3 km from the beach and with a wide variety of services and facilities on offer locally. Estepona Golf is well connected with good road access and is just 20 minutes from Marbella and 60 minutes from Malaga Airport along the A7 motorway, it is also only a 40-minute drive from Gibraltar International Airport.