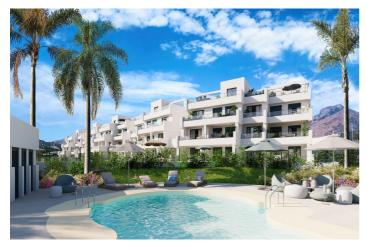

## Costa del Sol, Estepona

NEW BUILD RESIDENTIAL COMPLEX NEAR ESTEPONA GOLF New Build an exclusive residential development close to Estepona Golf, comprising 72 homes with options of duplex penthouses and ground floor apartments with garden. In addition, the complex has parking spaces and parking for buggies in the basement for golf lovers. In order to offer you functionality through optimum energy efficiency, the homes have an individualised aerothermal system for domestic hot water and hot/cold air-conditioning by means of ducts with grilles. The kitchen comes furnished and equipped with electrical appliances: electric oven, induction hob, extractor hood, refrigerator and dishwasher. New Build development designed and conceived to offer maximum comfort and convenience, therefore, among the magnificent communal areas you will find activities that will make your day to day life more pleasant such as the swimming pool, coworking area or the chill out terrace. Residential complex located in unique surroundings, less than 2 km from the beach and with stunning panoramic views of the coastline. A perfect place to enjoy the tranquillity, while you can access a wide range of outdoor sports activities, thanks to its proximity to the Estepona Golf courses and its spectacular beaches. Estepona Golf is an 18-hole course situated between Gibraltar and Puerto Banús; on the new golden mile, just 3 km from the beach and with a wide variety of services and facilities on offer locally. Estepona Golf is well connected with good road access and is just 20 minutes from Marbella and 60 minutes from Malaga Airport along the A7 motorway, it is also only a 40-minute drive from Gibraltar International Airport.