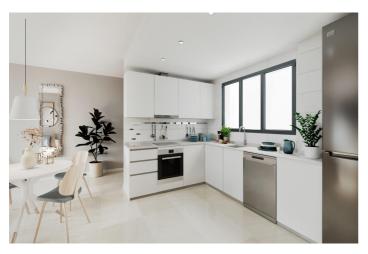

In order to offer you functionality through optimum energy efficiency, the homes have an individualised aerothermal system for domestic hot water and hot/cold air-conditioning by means of ducts with grilles. The kitchen comes furnished and equipped with electrical appliances: electric oven, induction hob, extractor hood, refrigerator and dishwasher.