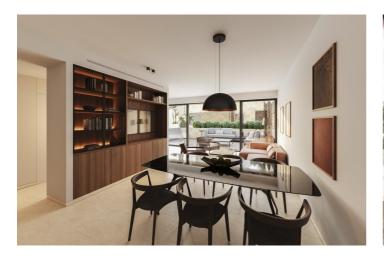

Standard and Premium interiors are thoughtfully designed by our architects. Al apartments come fully furnished with heated floors in all spaces, Schneider light switches, smart locks and basic climate automation, as well as water-saving bathrooms and kitchens, and connections to the weather station. Swedish appliances from Asko Kitchen: stovetops, ovens and hoods, dishwashers, refrigerators. Laundry: washing machine and drying machine. German bath fixtures from Villeroy & Diding doors unite the terraces and living rooms as one space, harmonising indoor-outdoor living, and each unit is designed with moveable walls to adapt to how families evolve. Wooden folding screens offer shade while enabling air circulation. Standard: light coloured furniture. Premium: wooden furniture with dark varnish, stone surfaces.