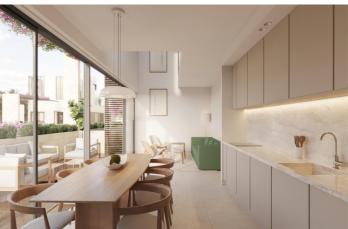

Standard and Premium interiors are thoughtfully designed by our architects. Al apartments come fully furnished with heated floors in all spaces, Schneider light switches, smart locks and basic climate automation, as well as water-saving bathrooms and kitchens, and connections to the weather station. Swedish appliances from Asko Kitchen: stovetops, ovens and hoods, dishwashers, refrigerators. Laundry: washing machine and drying machine. German bath fixtures from Villeroy & Diding doors unite the terraces and living rooms as one space, harmonising indoor-outdoor living, and each unit is designed with moveable walls to adapt to how families evolve. Wooden folding screens offer shade while enabling air circulation. Standard: light coloured furniture. Premium: wooden furniture with dark varnish, stone surfaces.