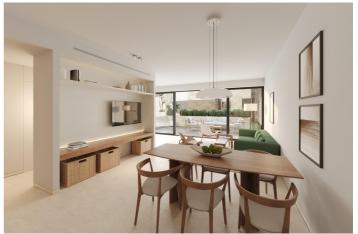

Standard and Premium interiors are thoughtfully designed by our architects. Al apartments come fully furnished with heated floors in all spaces, Schneider light switches, smart locks and basic climate automation, as well as water-saving bathrooms and kitchens, and connections to the weather station. Swedish appliances from Asko Kitchen: stovetops, ovens and hoods, dishwashers, refrigerators. Laundry: washing machine and drying machine. German bath fixtures from Villeroy & Diding doors unite the terraces and living rooms as one space, harmonising indoor-outdoor living, and each unit is designed with moveable walls to adapt to how families evolve. Wooden folding screens offer shade while enabling air circulation. Standard: light coloured furniture. Premium: wooden furniture with dark varnish, stone surfaces.