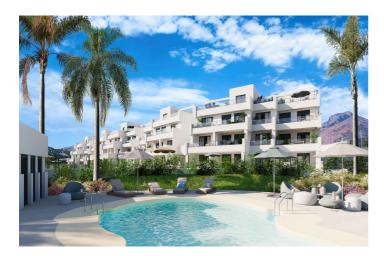

## Costa del Sol, Estepona

NEW BUILD RESIDENTIAL COMPLEX NEAR ESTEPONA GOLF New Build an exclusive residential development close to Estepona Golf, comprising 72 homes with options of duplex penthouses and ground floor apartments with garden. In addition, the complex has parking spaces and parking for buggies in the basement for golf lovers. In order to offer you functionality through optimum energy efficiency, the homes have an individualised aerothermal system for domestic hot water and hot/cold air-conditioning by means of ducts with grilles. The kitchen comes furnished and equipped with electrical appliances: electric oven, induction hob, extractor hood, refrigerator and dishwasher. New Build development designed and conceived to offer maximum comfort and convenience, therefore, among the magnificent communal areas you will find activities that will make your day to day life more pleasant such as the swimming pool, coworking area or the chill out terrace. Residential complex located in unique surroundings, less than 2 km from the beach and with stunning panoramic views of the coastline. A perfect place to enjoy the tranquillity, while you can access a wide range of outdoor sports activities, thanks to its proximity to the Estepona Golf courses and its spectacular beaches. Estepona Golf is an 18-hole course situated between Gibraltar and Puerto Banús; on the new golden mile, just 3 km from the beach and with a wide variety of services and facilities on offer locally. Estepona Golf is well connected with good road access and is just 20 minutes from Marbella and 60 minutes from Malaga Airport along the A7 motorway, it is also only a 40-minute drive from Gibraltar International Airport.