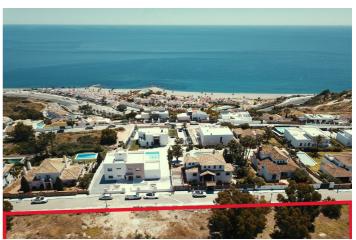

## Costa del Sol, Manilva

Introducing the project: Your Coastal Retreat From €1,350,000 between Estepona and Sotogrande, lose to beach, great sea views, no street noise, consolidated and secure neighbourhood, low building density, no traffic problems Discover the perfect coastal escape. This turn-key villa project offers a luxurious lifestyle with captivating sea views. Key Features: 10 Spacious Plots: Enjoy ample outdoor space with plots ranging from 800 to 867 square meters. Sea Views: Benefit from charming sea views from the garden level and breathtaking panoramic vistas from the first floor. Customization: Tailor your dream home with a choice of 3-6 bedrooms and 3-6 bathrooms. Personalized Design: Influence the layout, design, materials, and finishes to reflect your unique style. CEO's final word: This is your moment. The villa's unique design and concept are set for significant future appreciation. Once these villas are built, they'll be second-hand, more expensive, and you'll miss the chance to customize. Don't let that happen. Contact us today to secure your place in this exclusive opportunity