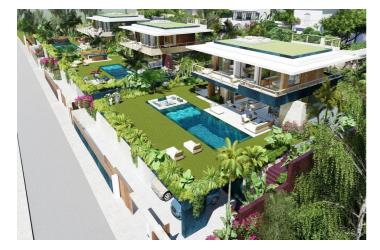

## Costa del Sol, Manilva

Introducing the project: Your Coastal Retreat From €1,350,000 between Estepona and Sotogrande, lose to beach, great sea views, no street noise, consolidated and secure neighbourhood, low building density, no traffic problems Discover the perfect coastal escape. This turn-key villa project offers a luxurious lifestyle with captivating sea views. Key Features: 10 Spacious Plots: Enjoy ample outdoor space with plots ranging from 800 to 867 square meters. Sea Views: Benefit from charming sea views from the garden level and breathtaking panoramic vistas from the first floor. Customization: Tailor your dream home with a choice of 3-6 bedrooms and 3-6 bathrooms. Personalized Design: Influence the layout, design, materials, and finishes to reflect your unique style. CEO's final word: This is your moment. The villa's unique design and concept are set for significant future appreciation. Once these villas are built, they'll be second-hand, more expensive, and you'll miss the chance to customize. Don't let that happen. Contact us today to secure your place in this exclusive opportunity

## **Features:**

FeaturesClimate ControlViewsCovered TerraceCold A/CSeaPrivate TerraceHot A/CGardenStorage RoomCentral HeatingPool

U/F Heating

Ensuite Bathroom Fitted Wardrobes

Solarium Utility Room Barbeque Domotics