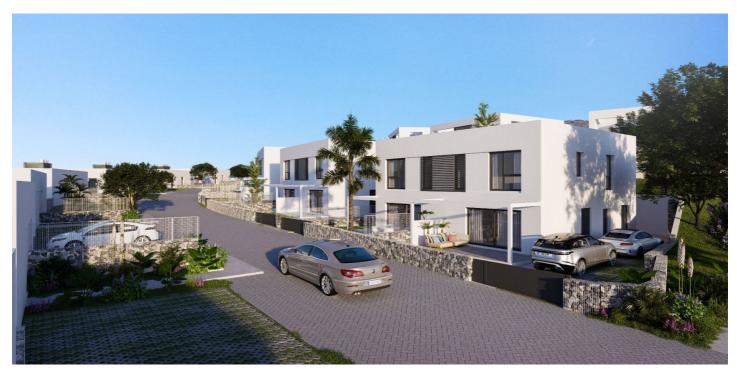

## Costa del Sol, Mijas Costa

Introducing a remarkable new off-plan development of contemporary semi-detached houses in Riviera del Sol, Mijas, with views over the mediterranean. The 3 and 4 bedroom homes each have a built area of  $120m^2-145m^2$ , distributed over 2 floors, together with a garden and the option to add a private pool. Each home has been designed with quality and comfort in mind, and the outdoor space is ideal for enjoying the Costa del Sol's magnificent climate..

The houses are superbly located on a hillside overlooking the mediterranean. All facilities are in close proximity, including good access to the highway, beautiful beaches, international schools, fine dining, golf courses and the lively cosmopolitan towns of La Cala de Mijas and Calahonda. It is a private and peaceful place to live, close to all the fun that the Costa del Sol has to offer, but not in the middle of it. Riviera del Sol is ideally located midway between the popular resort towns of Fuengirola and Marbella. Fuengirola is just a 10 minute drive away and enjoys a wide range of facilities, great beaches, the Mijas Aqua Park, multi-screen cinemas and the Parque Miramar Shopping Centre. The upmarket resort of Marbella and the popular La Cañada shopping centre is a short 15 minute drive away in the opposite direction.