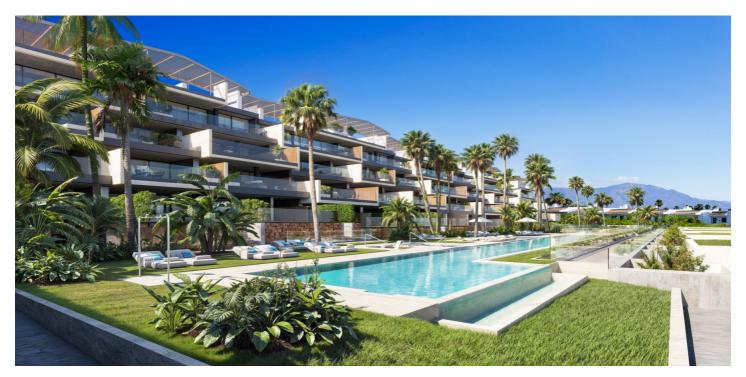

## Costa del Sol, Manilva

This is a complex of 2 and 3 bedroom apartments, 3 and 4 bedroom penthouses and 5 large bungalows with 3 bedrooms 3 bathrooms plus a guest cloakroom. Located on the first line of the beach. All homes will have spectacular sea views in an extraordinary location. The project combines modern design architecture with perfectly studied landscaping that surrounds the building with its large gardens and common leisure areas that allow the client to enjoy a unique concept in the first line of the beach. The location of this development is simply unrivalled, on the shores of the Mediterranean, close to Estepona known as the 'jewel of the Costa del Sol', and Sotogrande, famous for its marina and polo fields. This enclave allows you to enjoy the serenity of the sea and the tranquillity of an uncrowded environment. With proximity to unique destinations such as Marbella, Gibraltar and Tarifa, and less than an hour's drive from the airports an hour from the airports of Malaga, Gibraltar and Jerez.