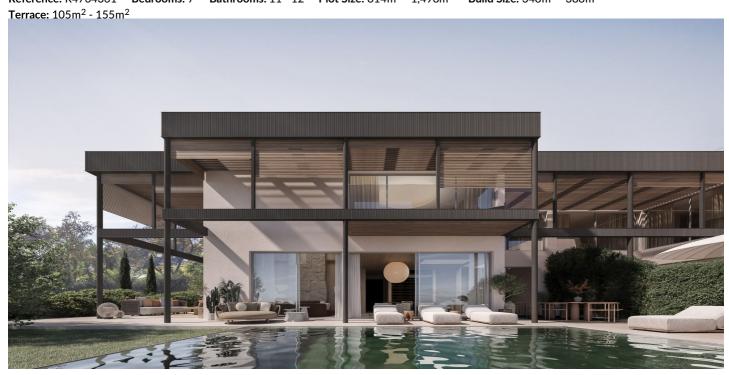

## Detached Villa for sale in Marbella, Marbella

7,900,000 -9,500,000 €

 $\textbf{Reference: R4764361} \quad \textbf{Bedrooms: 7} \quad \textbf{Bathrooms: 11 - 12} \quad \textbf{Plot Size: } 814\text{m}^2 - 1,498\text{m}^2 \quad \textbf{Build Size: } 348\text{m}^2 - 388\text{m}^2 \\ \textbf{Size: } 814\text{m}^2 - 1,498\text{m}^2 \quad \textbf{Build Size: } 348\text{m}^2 - 388\text{m}^2 \\ \textbf{Size: } 814\text{m}^2 - 1,498\text{m}^2 \quad \textbf{Size: } 814\text{m}^2 - 1,498\text{m}^2 \\ \textbf{Size: } 814\text{m}^2 - 1,498\text{m}^2 \quad \textbf{Size: } 814\text{m}^2 - 1,498\text{m}^2 \\ \textbf{Size: } 814\text{m}^2 - 1,498\text{m}^2 \quad \textbf{Size: } 814\text{m}^2 - 1,498\text{m}^2 \\ \textbf{Size: } 814\text{m}^2 - 1,498\text{m}^2 \quad \textbf{Size: } 814\text{m}^2 - 1,498\text{m}^2 \\ \textbf{Size: } 814\text{m}^2 - 1,498\text{m}^2 \quad \textbf{Size: } 814\text{m}^2 - 1,498\text{m}^2 \\ \textbf{Size: } 814\text{m}^2 -$ 

## Costa del Sol, Marbella

Exclusive luxury villas in a urbanization, in the surroundings of Sierra Blanca, in the heart of Marbella's Golden Mile. The homes will be located within a gated complex, at the highest point of the urbanization, a very quiet and special environment, totally surrounded by nature. With the mountains at its back and the sea in front, forming part of one of the best gated communities with 24-hour security measures in Marbella, one of the most secure and private residential complexes in Marbella. The villas have been designed by renowned architects Salvador Cejudo and Carlos Morales, their architecture is intended to be an ode to elegance and to mark the beginning of a new contemporary era. They have worked meticulously to create a new, fresh and different concept, in accordance with the exclusive Marbella market. This impressive project consists of five fabulous spacious houses with panoramic sea and mountain views.