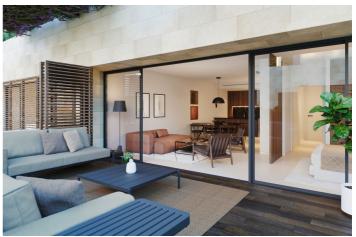

## Costa del Sol, New Golden Mile

Welcome to your sun-kissed paradise on the sought-after New Golden Mile of Estepona, renowned for its sunny skies, golden sands and crystal-clear waters. With just 25 stunning apartments, you'll get so much more than sea views and access to southern Spain's most wonderful beaches: you'll get an exclusive community of like-minded neighbours and the pleasure of privacy. Designed by Schiemann Weyers Architects (Rotterdam) and OCWA Architects (Marbella), Bougainvillea guarantees quality and sophistication. All apartments are south-facing to maximise exposure to the Estepona's mild winters and yearround natural light. The surrounding area boasts the coast's most celebrated beaches and marinas, as well as world-class golf and equestrian clubs. Standard and Premium interiors have been meticulously designed by our architects. All apartments are equipped with underfloor heating, Schneider light switches, intelligent locks and air conditioning, as well as water-saving bathroom and kitchen fittings. Fully fitted and equipped kitchens. German Villeroy & Boch bathroom taps. Sliding doors unite the terraces and living areas as one, harmonising indoor-outdoor living. Some units are designed with movable walls to adapt to evolving families. Wooden Mallorcan blinds provide shade and allow air to circulate. Cool off in the pool or enjoy a poolside cocktail on a sun lounger while the kids splash around in the children's pool. Additional features: \* Ecological energy and water-saving system \* Gym \* Hammam area \* Underground parking \* Storage room \* Pre-installation for electric vehicle charging point \* Automatic doorman \* Security system \* Card access \* Decorative landscaping \* Functional vegetation to reduce the sun's heat