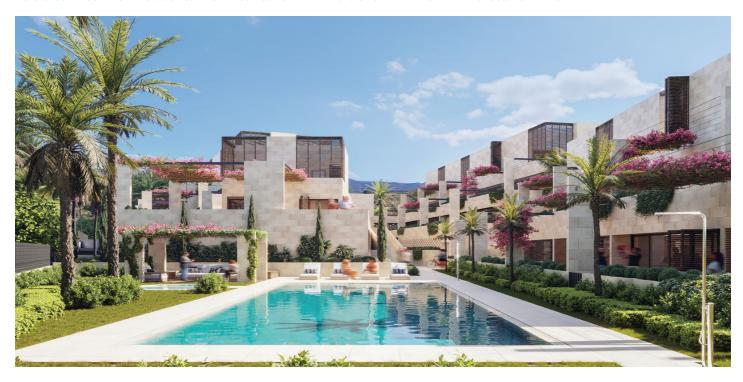

## Costa del Sol, New Golden Mile

Welcome to your sun-kissed paradise on the sought-after New Golden Mile of Estepona, renowned for its sunny skies, golden sands and crystal-clear waters. With just 25 stunning apartments, you'll get so much more than sea views and access to southern Spain's most wonderful beaches: you'll get an exclusive community of like-minded neighbours and the pleasure of privacy. Designed by Schiemann Weyers Architects (Rotterdam) and OCWA Architects (Marbella), Bougainvillea guarantees quality and sophistication. All apartments are south-facing to maximise exposure to the Estepona's mild winters and yearround natural light. The surrounding area boasts the coast's most celebrated beaches and marinas, as well as world-class golf and equestrian clubs. Standard and Premium interiors have been meticulously designed by our architects. All apartments are equipped with underfloor heating, Schneider light switches, intelligent locks and air conditioning, as well as water-saving bathroom and kitchen fittings. Fully fitted and equipped kitchens. German Villeroy & Boch bathroom taps. Sliding doors unite the terraces and living areas as one, harmonising indoor-outdoor living. Some units are designed with movable walls to adapt to evolving families. Wooden Mallorcan blinds provide shade and allow air to circulate. Cool off in the pool or enjoy a poolside cocktail on a sun lounger while the kids splash around in the children's pool. Additional features: \* Ecological energy and water-saving system \* Gym \* Hammam area \* Underground parking \* Storage room \* Pre-installation for electric vehicle charging point \* Automatic doorman \* Security system \* Card access \* Decorative landscaping \* Functional vegetation to reduce the sun's heat