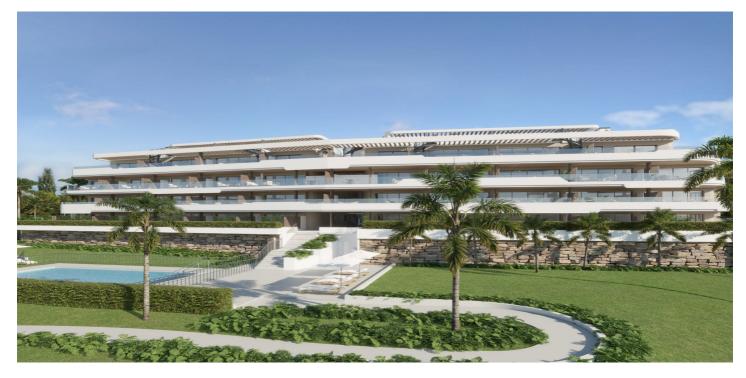

## Costa del Sol, Manilva

Blues and violets, oranges and roses intertwine to paint an idyllic horizon over the Mediterranean. Under these views is born residential, an exclusive residential designed for you to enjoy a privileged environment. This development is a residential building that has 4 heights where large windows and open spaces stand for the full enjoyment of the climate and the so admired life outside the coast. 38 houses make up the community, which has from bass with gardens for private use to penthouses that include solarium and individual pool. All owners can delight in a privileged sea view from their residences. Beauty is also on the outside. The outdoor common areas are widely decorated by indigenous plants and flowers that give the community great beauty and naturality. These open spaces give the whole a feeling of serenity and calm, crowned all by a refreshing communal pool. All properties have underground parking space with pre-installation of electric charge and access from the outside with automated door. In addition, separate storage room from the houses.