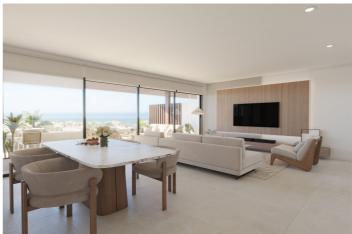

## Costa del Sol, Manilva

Blues and violets, oranges and roses intertwine to paint an idyllic horizon over the Mediterranean. Under these views is born residential, an exclusive residential designed for you to enjoy a privileged environment. This development is a residential building that has 4 heights where large windows and open spaces stand for the full enjoyment of the climate and the so admired life outside the coast. 38 houses make up the community, which has from bass with gardens for private use to penthouses that include solarium and individual pool. All owners can delight in a privileged sea view from their residences. Beauty is also on the outside. The outdoor common areas are widely decorated by indigenous plants and flowers that give the community great beauty and naturality. These open spaces give the whole a feeling of serenity and calm, crowned all by a refreshing communal pool. All properties have underground parking space with pre-installation of electric charge and access from the outside with automated door. In addition, separate storage room from the houses.

## **Features:**

Features Private Terrace Storage Room Double Glazing Fitted Wardrobes Views Sea Panoramic Pool Pool Communal Security Gated Complex Entry Phone **Orientation** South

**Setting** Close To Shops Close To Town