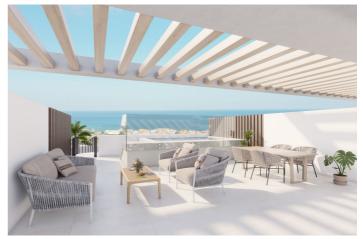

## Ground Floor Apartment for sale in Manilva, Manilva 509,500 - 509,500 €

**Reference:** R4913209 **Bedrooms:** 3 - 3 **Bathrooms:** 2 **Plot Size:** 210m<sup>2</sup> - 210m<sup>2</sup> **Build Size:** 131m<sup>2</sup> - 131m<sup>2</sup> **Terrace:** 57m<sup>2</sup> - 57m<sup>2</sup>

## **Features:**

Features Private Terrace Storage Room Double Glazing Fitted Wardrobes Views Sea Panoramic Pool Pool Communal Security Gated Complex Entry Phone **Orientation** South

**Setting** Close To Shops Close To Town