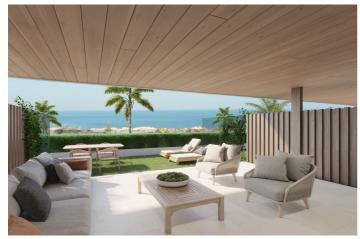

## Ground Floor Apartment for sale in Manilva, Manilva 509,500 - 509,500 €

**Reference:** R4913209 **Bedrooms:** 3 - 3 **Bathrooms:** 2 **Plot Size:** 210m<sup>2</sup> - 210m<sup>2</sup> **Build Size:** 131m<sup>2</sup> - 131m<sup>2</sup> **Terrace:** 57m<sup>2</sup> - 57m<sup>2</sup>

## **Features:**

Features Private Terrace Storage Room Double Glazing Fitted Wardrobes Views Sea Panoramic Pool Pool Communal Security Gated Complex Entry Phone **Orientation** South

**Setting** Close To Shops Close To Town