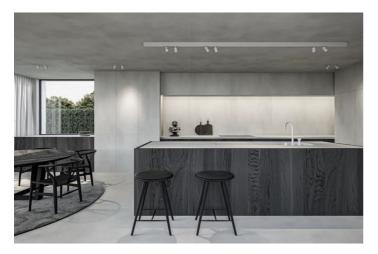

## Costa del Sol, Benahavís

OFF-PLAN LUXURY CONTEMPORARY ECOLOGICAL VILLA WITH PANORAMIC VIEWS IN MONTE MAYOR -BENAHAVIS - Total constructed on 3 floors with a total constructed area of 1.334,00 m2 This contemporary luxury villa simply has everything ... it will be built on 2 or 3 floor, clients choice, on a plot of approx 7.825 m2 in Monte Mayor, Benahavis a luxury urbanization in a green area. Ground floor: double height hall with staircase, pneumatic elevator, and guest toilet, a large living/dining room giving out to the large terrace with pool and chill-out area, fully equipped kitchen with a pantry. There is also a bedroom with ensuite bathroom on the ground floor. First floor: Master bedroom with en-suite bathroom with 2 dressing rooms and 2 private terraces On this floor, we have also another 2 bedrooms with ensuite bathrooms and dressing. One of the bedrooms has access to the terrace. Basement; hall, garage, toilet, sauna, games room, storage room and technical pool room. Construction time 12-14 months after licenses! The photos of the bathrooms and kitchens are examples, of how we could build this for you, the final decision will be yours. Example of some of the specifications, - Interior and exterior floor tiles from GRESPANIA 600x600 -800x800 - 1200x1200 (Colour and size to choose) - Bathroom walls with COVERLAM plates (GRESPANIA) 2700X1200 (Colour to choose) - Bathrooms from ROCA or similar - Kitchen with steel frame doors covered with COVERLAM and kitchen island from COVERLAM - Aerothermia/airconditioning - Underfloor electric heating in the bathrooms - Underfloor hydraulic heating on ground fsaloor and first floor - Ceiling high windows with a sunken track, 5+5/chamber/6+6 - Ceiling high and 1-meter-wide interior doors - Ceiling high pivot door and 1,50 wide - Fully fitted kitchen - Household appliances from Bosch or similar - 20 solar panels - 2 X 10kW batteries - Car charger - Domotica -Electric sun blinds in living room and kitchen - Dusk till dawn lights on outside - LED lights in driveway - LED ceiling lights in full villa - Heated pool Optional - Full kitchen from COVERLAM with aluminum frame doors (Price on request) - Full basement/garage/games room, extra bedroom and bathroom (Price on request) We are a construction company, Key-in-Hand, that can design and construct any possibility you can think of. If you do not see a design of us that you like we design a totally new villa for you according to your ideas and input. Although we prefer to construct ecological building, we can construct from traditional construction to ecological constructions it all depends on you. INCLUDED -Plot - Basic & technical architects project - Construction licenses - Full construction