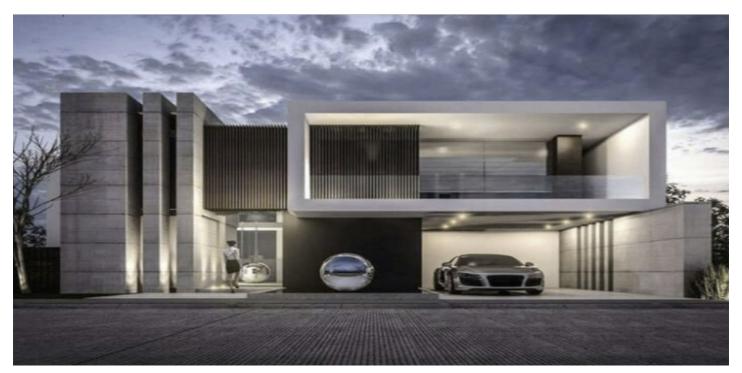

## Detached Villa for sale in Benahavís, Benahavís

3,695,000 €

Reference: R4637905 Bedrooms: 4 Bathrooms: 6 Plot Size: 7,825m<sup>2</sup> Build Size: 770m<sup>2</sup> Terrace: 375m<sup>2</sup>

## Costa del Sol, Benahavís

OFF-PLAN LUXURY CONTEMPORARY ECOLOGICAL VILLA WITH PANORAMIC VIEWS IN MONTE MAYOR -BENAHAVIS - Total constructed on 3 floors with a total constructed area of 1.334,00 m2 This contemporary luxury villa simply has everything ... it will be built on 2 or 3 floor, clients choice, on a plot of approx 7.825 m2 in Monte Mayor, Benahavis a luxury urbanization in a green area. Ground floor: double height hall with staircase, pneumatic elevator, and guest toilet, a large living/dining room giving out to the large terrace with pool and chill-out area, fully equipped kitchen with a pantry. There is also a bedroom with ensuite bathroom on the ground floor. First floor: Master bedroom with en-suite bathroom with 2 dressing rooms and 2 private terraces On this floor, we have also another 2 bedrooms with ensuite bathrooms and dressing. One of the bedrooms has access to the terrace. Basement; hall, garage, toilet, sauna, games room, storage room and technical pool room. Construction time 12-14 months after licenses! The photos of the bathrooms and kitchens are examples, of how we could build this for you, the final decision will be yours. Example of some of the specifications, - Interior and exterior floor tiles from GRESPANIA 600x600 -800x800 - 1200x1200 (Colour and size to choose) - Bathroom walls with COVERLAM plates (GRESPANIA) 2700X1200 (Colour to choose) - Bathrooms from ROCA or similar - Kitchen with steel frame doors covered with COVERLAM and kitchen island from COVERLAM - Aerothermia/airconditioning - Underfloor electric heating in the bathrooms - Underfloor hydraulic heating on ground fsaloor and first floor - Ceiling high windows with a sunken track, 5+5/chamber/6+6 - Ceiling high and 1-meter-wide interior doors - Ceiling high pivot door and 1,50 wide - Fully fitted kitchen - Household appliances from Bosch or similar - 20 solar panels - 2 X 10kW batteries - Car charger - Domotica -Electric sun blinds in living room and kitchen - Dusk till dawn lights on outside - LED lights in driveway - LED ceiling lights in full villa - Heated pool Optional - Full kitchen from COVERLAM with aluminum frame doors (Price on request) - Full basement/garage/games room, extra bedroom and bathroom (Price on request) We are a construction company, Key-in-Hand, that can design and construct any possibility you can think of. If you do not see a design of us that you like we design a totally new villa for you according to your ideas and input. Although we prefer to construct ecological building, we can construct from traditional construction to ecological constructions it all depends on you. INCLUDED -Plot - Basic & technical architects project - Construction licenses - Full construction