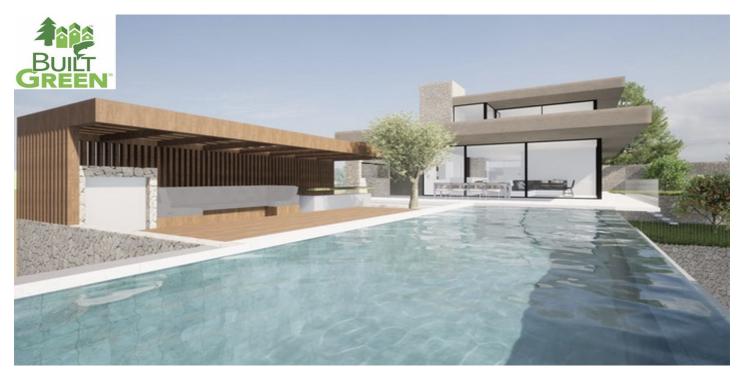

## OFF-PLAN LUXURY ECOLOGICAL VILLA IN MONTE MAYOR, BENAHAVIS WITH OPEN SEA VIEWS

Basement: elevator, garage for 3 cars and motorbikes, sauna, guest toilet, 2 technical rooms, fitness/workshop room, storage room, laundry room, hall with staircase, housekeep quarter with kitchenette and a double bedroom with ensuite bathroom, 2 patios.

First floor: on the first floor you find, an elevator a spacious kitchen with a pantry/storage room, a dining area, an entrance hall, a guest toilet, and a spacious sitting area. The huge terraces and lounge/bar give you access to the spacious heated infinity pool and sea views.