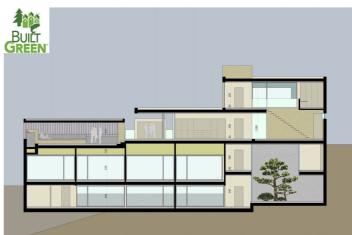

## OFF-PLAN LUXURY ECOLOGICAL VILLA IN MONTE MAYOR, BENAHAVIS WITH OPEN SEA VIEWS

Basement: elevator, garage for 3 cars and motorbikes, sauna, guest toilet, 2 technical rooms, fitness/workshop room, storage room, laundry room, hall with staircase, housekeep quarter with kitchenette and a double bedroom with ensuite bathroom, 2 patios.

Ground floor: elevator, family room with bedroom, sitting area, and bathroom, a corridor that leads to 3 double bedrooms each with ensuite bathroom and access to the terraces and patios, hall with staircase, bodega/bar, and a relaxation/games area with and atrium.

First floor: on the first floor you find, an elevator a spacious kitchen with a pantry/storage room, a dining area, an entrance hall, a guest toilet, and a spacious sitting area. The huge terraces and lounge/bar give you access to the spacious heated infinity pool and sea views.

And finally, you have the master bedroom area with an elevator, a double master bedroom, dressing, ensuite bathroom, corridor, office space, and terraces with incredible sea views.

Pictures of kitchens and bathrooms are examples of how it could be, but final choice will be that of the client!