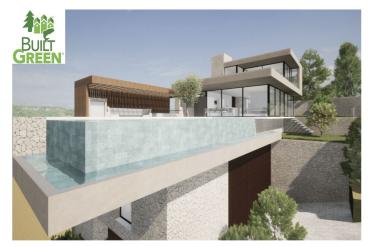

First floor: on the first floor you find, an elevator a spacious kitchen with a pantry/storage room, a dining area, an entrance hall, a guest toilet, and a spacious sitting area. The huge terraces and lounge/bar give you access to the spacious heated infinity pool and sea views.