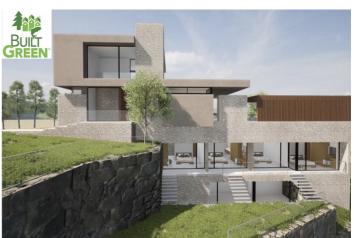

## OFF-PLAN LUXURY ECOLOGICAL VILLA IN MONTE MAYOR, BENAHAVIS WITH OPEN SEA VIEWS

Basement: elevator, garage for 3 cars and motorbikes, sauna, guest toilet, 2 technical rooms, fitness/workshop room, storage room, laundry room, hall with staircase, housekeep quarter with kitchenette and a double bedroom with ensuite bathroom, 2 patios.

Ground floor: elevator, family room with bedroom, sitting area, and bathroom, a corridor that leads to 3 double bedrooms each with ensuite bathroom and access to the terraces and patios, hall with staircase, bodega/bar, and a relaxation/games area with and atrium.