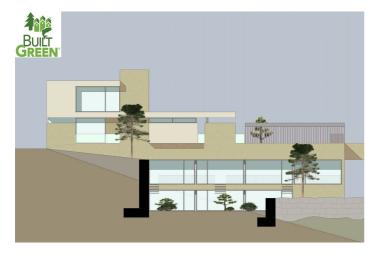

## OFF-PLAN LUXURY ECOLOGICAL VILLA IN MONTE MAYOR, BENAHAVIS WITH OPEN SEA VIEWS

Basement: elevator, garage for 3 cars and motorbikes, sauna, guest toilet, 2 technical rooms, fitness/workshop room, storage room, laundry room, hall with staircase, housekeep quarter with kitchenette and a double bedroom with ensuite bathroom, 2 patios.

Ground floor: elevator, family room with bedroom, sitting area, and bathroom, a corridor that leads to 3 double bedrooms each with ensuite bathroom and access to the terraces and patios, hall with staircase, bodega/bar, and a relaxation/games area with and atrium.

First floor: on the first floor you find, an elevator a spacious kitchen with a pantry/storage room, a dining area, an entrance hall, a guest toilet, and a spacious sitting area. The huge terraces and lounge/bar give you access to the spacious heated infinity pool and sea views.

And finally, you have the master bedroom area with an elevator, a double master bedroom, dressing, ensuite bathroom, corridor, office space, and terraces with incredible sea views.

Pictures of kitchens and bathrooms are examples of how it could be, but final choice will be that of the client!