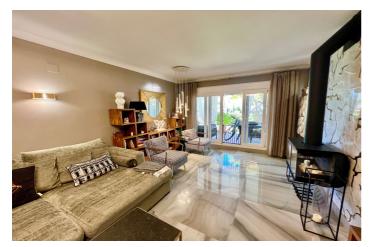

## Costa del Sol, San Pedro de Alcántara

Spacious ground floor apartment beachfront promenade San Pedro de Alcantara. Costa del Sol

Spacious ground floor apartment with garden west facing very bright located on the beachfront next to the promenade of San Pedro de Alcantara. Area with many restaurants, tennis and paddle sports club, boulevard and only 4 minutes from Puerto Banús. Closed urbanization with 24 hour security, two large lake-type pools surrounded by large and well-kept community gardens. The apartment has a living-dining room with direct access to the porch, to the gardens and swimming pools of the urbanization, fully equipped kitchen with terrace and laundry room, master bedroom en-suite with dressing area and bathroom with shower, another three very spacious and bright double rooms, two guest bathrooms. The apartment has never been recently reformed to high standarts. It has a large underground parking space and storage room available for private use.