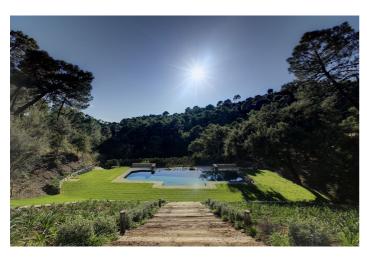

## Costa del Sol, Benahavís

Rare and exclusive retreat in the Marbella Club Golf Resort, walking distance to the equestrian centre, driving range and the Club House. It basically is a plot of 4.600 m2 surface plus another plot of 4.100 m2 which is classified as private green zone, meaning it has no building allowance but it gives plenty of extra forest and privacy. The buildable plot already has the guest house built and a flat surface to build the main house. There is also a fabulous swimming pool. This property is strategically located in a secluded setting close to the main facilities of the resort: Restaurant Club House, golf course and equestrian center.