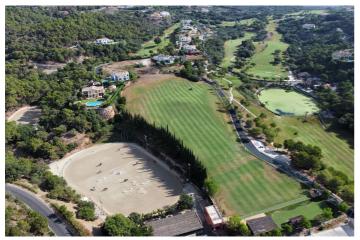

## Costa del Sol, Benahavís

Rare and exclusive retreat in the Marbella Club Golf Resort, walking distance to the equestrian centre, driving range and the Club House. It basically is a plot of 4.600 m2 surface plus another plot of 4.100 m2 which is classified as private green zone, meaning it has no building allowance but it gives plenty of extra forest and privacy. The buildable plot already has the guest house built and a flat surface to build the main house. There is also a fabulous swimming pool. This property is strategically located in a secluded setting close to the main facilities of the resort: Restaurant Club House, golf course and equestrian center.