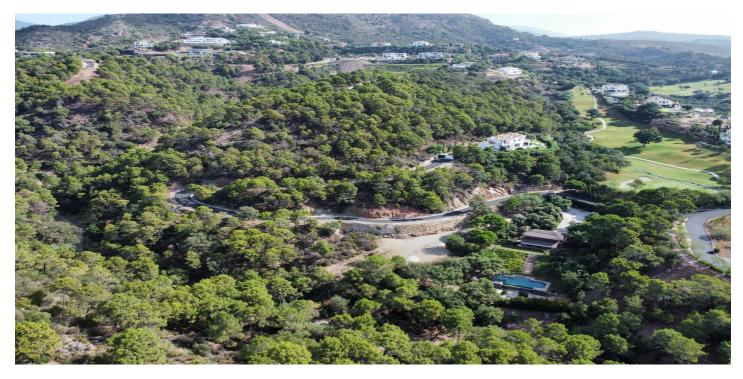

## Costa del Sol, Benahavís

Rare and exclusive retreat in the Marbella Club Golf Resort, walking distance to the equestrian centre, driving range and the Club House. It basically is a plot of 4.600 m2 surface plus another plot of 4.100 m2 which is classified as private green zone, meaning it has no building allowance but it gives plenty of extra forest and privacy. The buildable plot already has the guest house built and a flat surface to build the main house. There is also a fabulous swimming pool. This property is strategically located in a secluded setting close to the main facilities of the resort: Restaurant Club House, golf course and equestrian center.