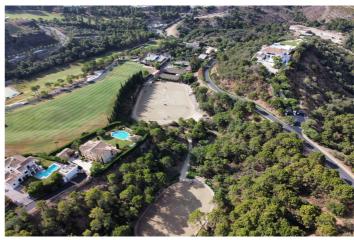

## Costa del Sol, Benahavís

Rare and exclusive retreat in the Marbella Club Golf Resort, walking distance to the equestrian centre, driving range and the Club House. It basically is a plot of 4.600 m2 surface plus another plot of 4.100 m2 which is classified as private green zone, meaning it has no building allowance but it gives plenty of extra forest and privacy. The buildable plot already has the guest house built and a flat surface to build the main house. There is also a fabulous swimming pool. This property is strategically located in a secluded setting close to the main facilities of the resort: Restaurant Club House, golf course and equestrian center.