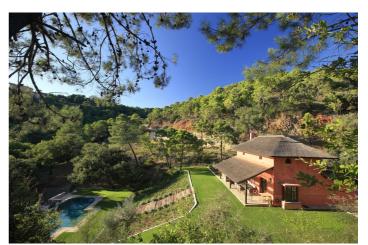

## Costa del Sol, Benahavís

Rare and exclusive retreat in the Marbella Club Golf Resort, walking distance to the equestrian centre, driving range and the Club House. It basically is a plot of 4.600 m2 surface plus another plot of 4.100 m2 which is classified as private green zone, meaning it has no building allowance but it gives plenty of extra forest and privacy. The buildable plot already has the guest house built and a flat surface to build the main house. There is also a fabulous swimming pool. This property is strategically located in a secluded setting close to the main facilities of the resort: Restaurant Club House, golf course and equestrian center.