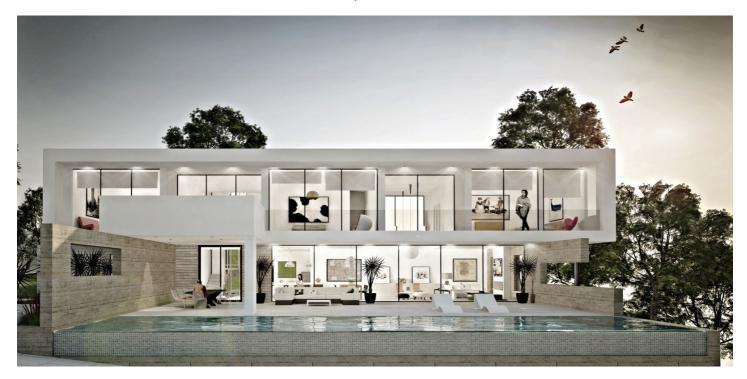

## Costa del Sol, La Mairena

Elegant Modern Villa with Panoramic Sea Views in La Mairena, Marbella Nestled in the hills of La Mairena on the Costa del Sol, this stunning contemporary villa offers a rare combination of architectural elegance, total privacy, and breathtaking natural surroundings. With sweeping views over the Mediterranean and surrounding mountains, the property provides a peaceful retreat just minutes from the heart of Marbella. Currently under construction, the villa is designed with clean lines, expansive glass walls, and open-plan living areas that maximize natural light and the spectacular scenery. Set on a generous plot of over 3,700 m², the home boasts over 550 m² of built space plus 175 m² of terraces and a 300m2 solarium – perfect for entertaining, relaxing, or simply enjoying the tranquility of the setting. Inside, you'll find a sleek, fully fitted kitchen, spacious living areas with a fireplace, and seamless indoor-outdoor flow. The property also includes features such as air conditioning, double glazing, a private garden, lift, solarium, and ample storage. Although you're surrounded by nature, the villa is just a short 7-minute drive to some of Marbella's finest beaches, and close to top golf courses, international schools, and amenities. Whether you're looking for a luxurious year-round residence or a peaceful holiday escape, this villa is a unique opportunity to own a slice of contemporary paradise in one of the Costa del Sol's most desirable areas.