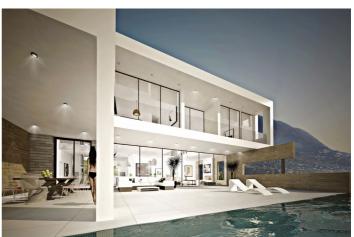

## Costa del Sol, La Mairena

Elegant Modern Villa with Panoramic Sea Views in La Mairena, Marbella Nestled in the hills of La Mairena on the Costa del Sol, this stunning contemporary villa offers a rare combination of architectural elegance, total privacy, and breathtaking natural surroundings. With sweeping views over the Mediterranean and surrounding mountains, the property provides a peaceful retreat just minutes from the heart of Marbella. Currently under construction, the villa is designed with clean lines, expansive glass walls, and open-plan living areas that maximize natural light and the spectacular scenery. Set on a generous plot of over 3,700 m², the home boasts over 550 m² of built space plus 175 m² of terraces and a 300m2 solarium – perfect for entertaining, relaxing, or simply enjoying the tranquility of the setting. Inside, you'll find a sleek, fully fitted kitchen, spacious living areas with a fireplace, and seamless indoor-outdoor flow. The property also includes features such as air conditioning, double glazing, a private garden, lift, solarium, and ample storage. Although you're surrounded by nature, the villa is just a short 7-minute drive to some of Marbella's finest beaches, and close to top golf courses, international schools, and amenities. Whether you're looking for a luxurious year-round residence or a peaceful holiday escape, this villa is a unique opportunity to own a slice of contemporary paradise in one of the Costa del Sol's most desirable areas.