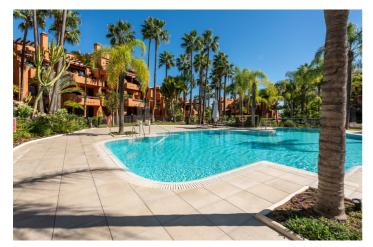

## Costa del Sol, Nueva Andalucía

Extensive and immaculate - three bedroom duplex penthouse with considerable terraces and sea views, in a well run community close to Puerto Banús. The property is arranged on two levels, with the main living areas and two bedrooms on the lower level, and the principal bedroom suite on the upper level. There is a large lounge and dining room with open fireplace, and a separate kitchen which is large enough to accommodate a dining table. There are two bedrooms on the lower level which share a bathroom, and there is also a guest lavatory and laundry room. The principal bedroom suite is oversize with a vaulted ceiling, ample wardrobes and a large bathroom with walk-in shower and bathtub. There is a huge solarium with both covered and uncovered areas which comprise an outside lounge, a barbecue and space enough for a large outside dining area. The solarium and principal bedroom enjoy some of the property's best views. The urbanisation benefits from 24-hour security, a large and recently refurbished swimming pool, extensive tropical gardens and a well equipped gymnasium. Viewings are recommended.

Sauna
Utility Room
Barbeque

ViewsSettingConditionSeaClose To GolfExcellentCountryClose To Port

Garden Close To Sea
Pool Close To Shops
Urban Close To Town

Close To Schools

PoolFurnitureGardenCommunalOptionalCommunalSecurityParkingEnergy Rating