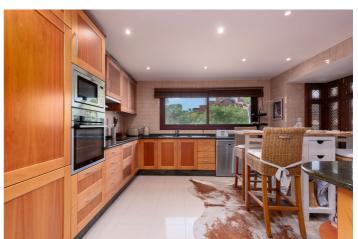

## Costa del Sol, Nueva Andalucía

Extensive and immaculate - three bedroom duplex penthouse with considerable terraces and sea views, in a well run community close to Puerto Banús. The property is arranged on two levels, with the main living areas and two bedrooms on the lower level, and the principal bedroom suite on the upper level. There is a large lounge and dining room with open fireplace, and a separate kitchen which is large enough to accommodate a dining table. There are two bedrooms on the lower level which share a bathroom, and there is also a guest lavatory and laundry room. The principal bedroom suite is oversize with a vaulted ceiling, ample wardrobes and a large bathroom with walk-in shower and bathtub. There is a huge solarium with both covered and uncovered areas which comprise an outside lounge, a barbecue and space enough for a large outside dining area. The solarium and principal bedroom enjoy some of the property's best views. The urbanisation benefits from 24-hour security, a large and recently refurbished swimming pool, extensive tropical gardens and a well equipped gymnasium. Viewings are recommended.