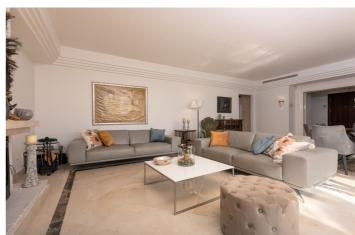

## Costa del Sol, Nueva Andalucía

Extensive and immaculate - three bedroom duplex penthouse with considerable terraces and sea views, in a well run community close to Puerto Banús. The property is arranged on two levels, with the main living areas and two bedrooms on the lower level, and the principal bedroom suite on the upper level. There is a large lounge and dining room with open fireplace, and a separate kitchen which is large enough to accommodate a dining table. There are two bedrooms on the lower level which share a bathroom, and there is also a guest lavatory and laundry room. The principal bedroom suite is oversize with a vaulted ceiling, ample wardrobes and a large bathroom with walk-in shower and bathtub. There is a huge solarium with both covered and uncovered areas which comprise an outside lounge, a barbecue and space enough for a large outside dining area. The solarium and principal bedroom enjoy some of the property's best views. The urbanisation benefits from 24-hour security, a large and recently refurbished swimming pool, extensive tropical gardens and a well equipped gymnasium. Viewings are recommended.