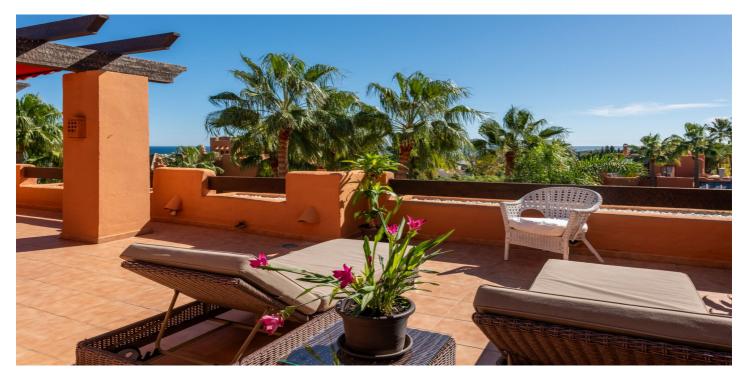

## Costa del Sol, Nueva Andalucía

Extensive and immaculate - three bedroom duplex penthouse with considerable terraces and sea views, in a well run community close to Puerto Banús. The property is arranged on two levels, with the main living areas and two bedrooms on the lower level, and the principal bedroom suite on the upper level. There is a large lounge and dining room with open fireplace, and a separate kitchen which is large enough to accommodate a dining table. There are two bedrooms on the lower level which share a bathroom, and there is also a guest lavatory and laundry room. The principal bedroom suite is oversize with a vaulted ceiling, ample wardrobes and a large bathroom with walk-in shower and bathtub. There is a huge solarium with both covered and uncovered areas which comprise an outside lounge, a barbecue and space enough for a large outside dining area. The solarium and principal bedroom enjoy some of the property's best views. The urbanisation benefits from 24-hour security, a large and recently refurbished swimming pool, extensive tropical gardens and a well equipped gymnasium. Viewings are recommended.

## **Features:**

**Fitted Wardrobes** 

Solarium Gym

FeaturesOrientationClimate ControlCovered TerraceSouthAir Conditioning

Lift Fireplace
Near Transport
Private Terrace

Storage Room
Ensuite Bathroom
Marble Flooring

Sauna
Utility Room
Barbeque

ViewsSettingConditionSeaClose To GolfExcellentCountryClose To Port

Garden Close To Sea
Pool Close To Shops
Urban Close To Town

Close To Schools

PoolFurnitureGardenCommunalOptionalCommunalSecurityParkingEnergy Rating