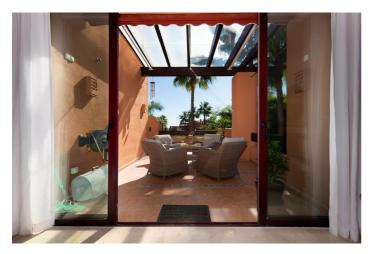

## Costa del Sol, Nueva Andalucía

Extensive and immaculate - three bedroom duplex penthouse with considerable terraces and sea views, in a well run community close to Puerto Banús. The property is arranged on two levels, with the main living areas and two bedrooms on the lower level, and the principal bedroom suite on the upper level. There is a large lounge and dining room with open fireplace, and a separate kitchen which is large enough to accommodate a dining table. There are two bedrooms on the lower level which share a bathroom, and there is also a guest lavatory and laundry room. The principal bedroom suite is oversize with a vaulted ceiling, ample wardrobes and a large bathroom with walk-in shower and bathtub. There is a huge solarium with both covered and uncovered areas which comprise an outside lounge, a barbecue and space enough for a large outside dining area. The solarium and principal bedroom enjoy some of the property's best views. The urbanisation benefits from 24-hour security, a large and recently refurbished swimming pool, extensive tropical gardens and a well equipped gymnasium. Viewings are recommended.