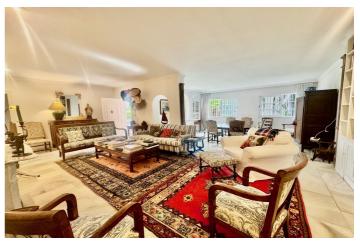

## Costa del Sol, San Pedro de Alcántara

Beautiful family villa with a lot of charm located on the second line of the beach the well established urbanisation Linda Vista Baja, San Pedro de Alcántara. Built on a single floor, on a beautiful plot it has a very nice mature garden, with tropical plants and fruit trees. Due to its magnificent position, it is a very interesting renovation proyect. Just a few minutes walk to all kinds of services such as restaurants, international schools and shops. South facing, with beautiful views of the sea and to the mountains from the roof terrace. It consists of: cozy covered porch very privated with views to the garden. Spacious living room with dining area and fireplace, large fully equipped kitchen with breakfast area and laundry room. In total there are 6 double bedrooms with built-in cupboards + 1 maid's bedroom and 3 bathrooms. The master bedroom is very spacious with its en-suite bathroom and office. Maid's room with shower room. On the East side of the house, there is a very cozy patio, ideal as a summer dining room for the whole family covered with awnings. Private garage and outdoor parking area for several cars. Air-conditioning. Solar panels.