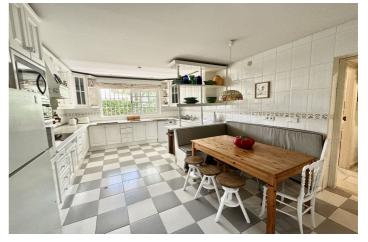

## Costa del Sol, San Pedro de Alcántara

Beautiful family villa with a lot of charm located on the second line of the beach the well established urbanisation Linda Vista Baja, San Pedro de Alcántara. Built on a single floor, on a beautiful plot it has a very nice mature garden, with tropical plants and fruit trees. Due to its magnificent position, it is a very interesting renovation proyect. Just a few minutes walk to all kinds of services such as restaurants, international schools and shops. South facing, with beautiful views of the sea and to the mountains from the roof terrace. It consists of: cozy covered porch very privated with views to the garden. Spacious living room with dining area and fireplace, large fully equipped kitchen with breakfast area and laundry room. In total there are 6 double bedrooms with built-in cupboards + 1 maid's bedroom and 3 bathrooms. The master bedroom is very spacious with its en-suite bathroom and office. Maid's room with shower room. On the East side of the house, there is a very cozy patio, ideal as a summer dining room for the whole family covered with awnings. Private garage and outdoor parking area for several cars. Air-conditioning. Solar panels.