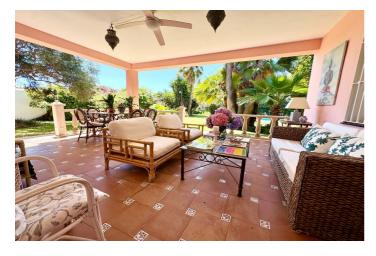

## Costa del Sol, San Pedro de Alcántara

Beautiful family villa with a lot of charm located on the second line of the beach the well established urbanisation Linda Vista Baja, San Pedro de Alcántara. Built on a single floor, on a beautiful plot it has a very nice mature garden, with tropical plants and fruit trees. Due to its magnificent position, it is a very interesting renovation proyect. Just a few minutes walk to all kinds of services such as restaurants, international schools and shops. South facing, with beautiful views of the sea and to the mountains from the roof terrace. It consists of: cozy covered porch very privated with views to the garden. Spacious living room with dining area and fireplace, large fully equipped kitchen with breakfast area and laundry room. In total there are 6 double bedrooms with built-in cupboards + 1 maid's bedroom and 3 bathrooms. The master bedroom is very spacious with its en-suite bathroom and office. Maid's room with shower room. On the East side of the house, there is a very cozy patio, ideal as a summer dining room for the whole family covered with awnings. Private garage and outdoor parking area for several cars. Air-conditioning. Solar panels.