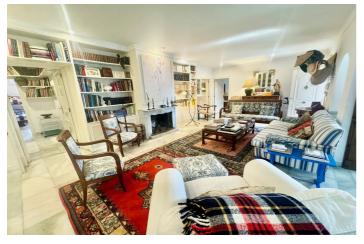

## Costa del Sol, San Pedro de Alcántara

Beautiful family villa with a lot of charm located on the second line of the beach the well established urbanisation Linda Vista Baja, San Pedro de Alcántara. Built on a single floor, on a beautiful plot it has a very nice mature garden, with tropical plants and fruit trees. Due to its magnificent position, it is a very interesting renovation proyect. Just a few minutes walk to all kinds of services such as restaurants, international schools and shops. South facing, with beautiful views of the sea and to the mountains from the roof terrace. It consists of: cozy covered porch very privated with views to the garden. Spacious living room with dining area and fireplace, large fully equipped kitchen with breakfast area and laundry room. In total there are 6 double bedrooms with built-in cupboards + 1 maid's bedroom and 3 bathrooms. The master bedroom is very spacious with its en-suite bathroom and office. Maid's room with shower room. On the East side of the house, there is a very cozy patio, ideal as a summer dining room for the whole family covered with awnings. Private garage and outdoor parking area for several cars. Air-conditioning. Solar panels.