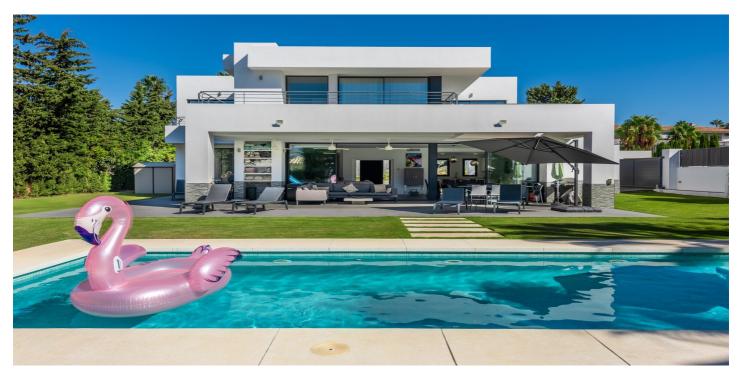

## Detached Villa for sale in Estepona, Estepona

2,295,000 €

Reference: R4828363 Bedrooms: 4 Bathrooms: 4 Plot Size: 1,140m<sup>2</sup> Build Size: 300m<sup>2</sup> Terrace: 100m<sup>2</sup>

## Costa del Sol, New Golden Mile

This contemporary four-bedroom beachside detached villa, located in Atalaya Isdabe, is a perfect blend of comfort and luxury. Its prime location offers the convenience of being within walking distance to supermarkets, shops, cafés, and restaurants, as well as easy access to public transport, all just a five-minute walk from the beach. The villa is spread over two levels. On the ground floor, you're welcomed by a generous entrance hallway that leads to a beautifully designed living room, which is seamlessly integrated with the dining and kitchen areas. Large windows overlook the magnificent grounds, providing plenty of natural light. Adjacent to the kitchen is a separate utility room with access to a covered carport that accommodates two cars. This level also features a comfortable double bedroom with an en-suite bathroom, a private terrace, and a separate guest toilet. The first floor is home to three additional bedrooms, each with its own en-suite bathroom. The master bedroom is particularly special, situated in the middle of the house and boasting two spacious terraces that face south and east, allowing you to enjoy stunning sunrises and sunsets. Constructed just five years ago, this villa is well-suited for both primary residence and vacation home. The landscaped garden is a standout feature, offering a flat plot surrounded by palm trees and various plants and flowers, ensuring complete privacy. Its south-facing orientation allows abundant light to fill every corner of this exquisite home, enhancing its inviting atmosphere.