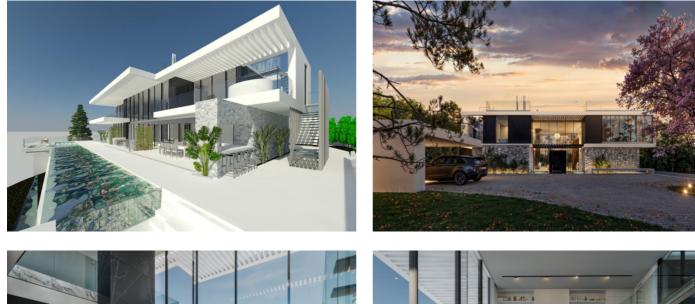

## Costa del Sol, Benahavís

Introducing a stunning off-plan villa project with a license in Monte Mayor, located in the municipality of Benahavís. This contemporary, bespoke villa spans 852m<sup>2</sup> of living space plus 285m<sup>2</sup> of terraces, all set on an impressive 3,250m<sup>2</sup> south-facing plot, offering spectacular open views from every level.

Currently designed with four bedrooms and four bathrooms across three floors, the layout can be easily reconfigured to add additional bedrooms or entertainment/recreation areas. The roof also offers the potential for further terracing, providing even more panoramic views of the Mediterranean.

The design maximizes natural light throughout the property, featuring high ceilings and top-tier finishes. Monte Mayor is a rapidly growing location, known for its privacy, gated community, and proximity to Marbella Club Golf Resort, just a few kilometers away. The charming village of Benahavís, famous for its beautiful restaurants, is also just a short drive from the property.