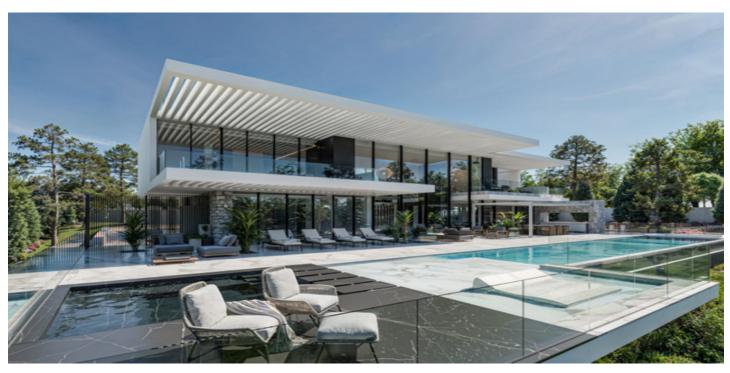

## Costa del Sol, Benahavís

Introducing a stunning off-plan villa project with a license in Monte Mayor, located in the municipality of Benahavís. This contemporary, bespoke villa spans 852m<sup>2</sup> of living space plus 285m<sup>2</sup> of terraces, all set on an impressive 3,250m<sup>2</sup> south-facing plot, offering spectacular open views from every level.

Currently designed with four bedrooms and four bathrooms across three floors, the layout can be easily reconfigured to add additional bedrooms or entertainment/recreation areas. The roof also offers the potential for further terracing, providing even more panoramic views of the Mediterranean.

## **Features:**

**Orientation** South

**Pool** Private Views Sea Mountain Panoramic Country

Utilities Electricity Drinkable Water Setting Close To Golf Urbanisation Country Mountain Pueblo Close To Forest Category Golf Luxury Off Plan With Planning Permission Contemporary