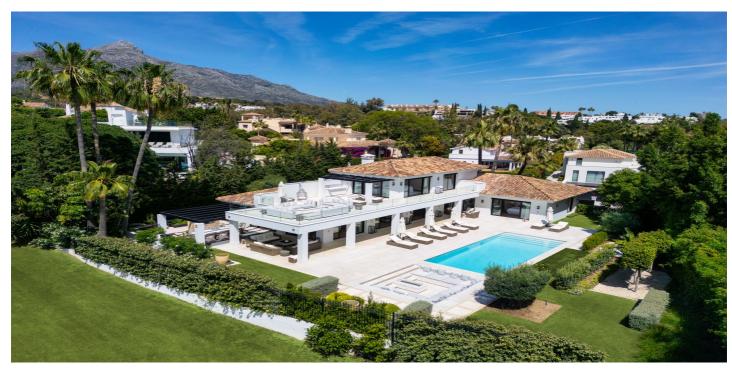

## Detached Villa for sale in Nueva Andalucía, Marbella

Reference: R4871242 Bedrooms: 5 Bathrooms: 6 Plot Size: 1,561m<sup>2</sup> Build Size: 490m<sup>2</sup>

## Costa del Sol, Nueva Andalucía

Exceptional frontline golf villa located in the heart of the Golf Valley of Nueva Andalucía. Just a few minutes drive to Puerto Banús and its exclusive shops and services. Beautiful views of the golf course. Accommodation: Hall. Guest toilet. Large living/dining room with fireplace and glass doors with direct access to the covered terrace with barbecue and chill out area. Fully fitted open plan kitchen with top quality appliances and marble countertops. 5 double bedrooms. 5 ensuite bathrooms. The master bedroom has a large dressing room. Gym. Cinema room. The villa has a charming patio and beautiful tropical gardens.