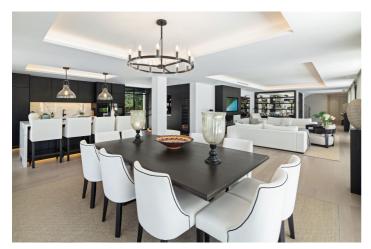

## Costa del Sol, Nueva Andalucía

Exceptional frontline golf villa located in the heart of the Golf Valley of Nueva Andalucía. Just a few minutes drive to Puerto Banús and its exclusive shops and services. Beautiful views of the golf course. Accommodation: Hall. Guest toilet. Large living/dining room with fireplace and glass doors with direct access to the covered terrace with barbecue and chill out area. Fully fitted open plan kitchen with top quality appliances and marble countertops. 5 double bedrooms. 5 ensuite bathrooms. The master bedroom has a large dressing room. Gym. Cinema room. The villa has a charming patio and beautiful tropical gardens.