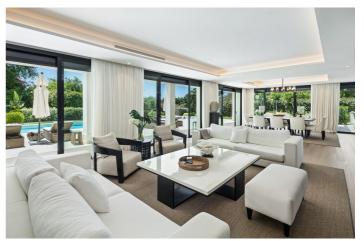

## Costa del Sol, Nueva Andalucía

Exceptional frontline golf villa located in the heart of the Golf Valley of Nueva Andalucía. Just a few minutes drive to Puerto Banús and its exclusive shops and services. Beautiful views of the golf course. Accommodation: Hall. Guest toilet. Large living/dining room with fireplace and glass doors with direct access to the covered terrace with barbecue and chill out area. Fully fitted open plan kitchen with top quality appliances and marble countertops. 5 double bedrooms. 5 ensuite bathrooms. The master bedroom has a large dressing room. Gym. Cinema room. The villa has a charming patio and beautiful tropical gardens.