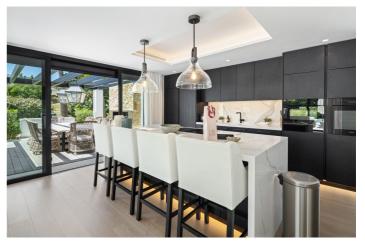

## Costa del Sol, Nueva Andalucía

Exceptional frontline golf villa located in the heart of the Golf Valley of Nueva Andalucía. Just a few minutes drive to Puerto Banús and its exclusive shops and services. Beautiful views of the golf course. Accommodation: Hall. Guest toilet. Large living/dining room with fireplace and glass doors with direct access to the covered terrace with barbecue and chill out area. Fully fitted open plan kitchen with top quality appliances and marble countertops. 5 double bedrooms. 5 ensuite bathrooms. The master bedroom has a large dressing room. Gym. Cinema room. The villa has a charming patio and beautiful tropical gardens.