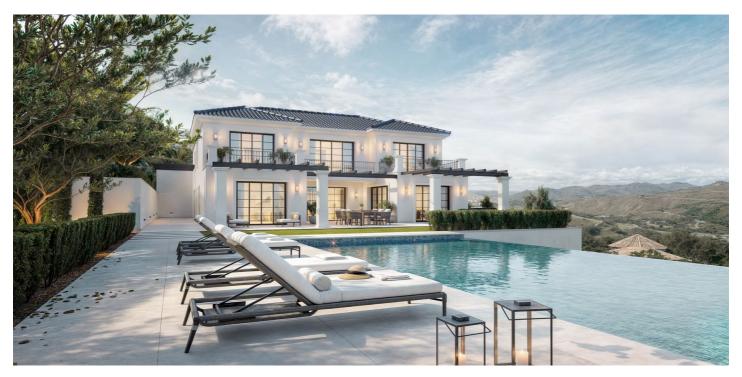

## Costa del Sol, La Mairena

Discover the epitome of refined living in this stunning off-plan villa nestled in the exclusive enclave of La Mairena, Marbella. Set amidst the serene beauty of the mountains yet only minutes from the vibrant coast, this luxury property offers a rare blend of tranquility, privacy, and proximity to Marbella's finest amenities.

Designed to capture the best of Mediterranean living, this five-bedroom, six-bathroom villa spans across generous floors with expansive open-plan spaces that seamlessly connect indoor and outdoor living. Floor-to-ceiling windows flood the interiors with natural light while framing breathtaking views of the Mediterranean Sea and the surrounding Sierra de las Nieves mountain range.

The main living area flows effortlessly into an outdoor oasis featuring an large pool, sun deck, and shaded lounge areas — perfect for entertaining or unwinding with views stretching across the sea and lush landscapes. A state-of-the-art kitchen with premium appliances and bespoke cabinetry, along with elegant dining and living areas, provide the ideal setting for sophisticated gatherings.