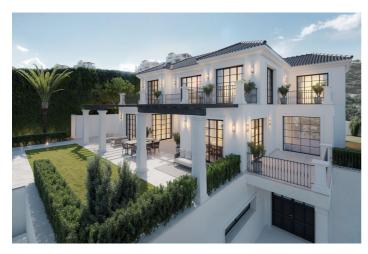

Designed to capture the best of Mediterranean living, this five-bedroom, six-bathroom villa spans across generous floors with expansive open-plan spaces that seamlessly connect indoor and outdoor living. Floor-to-ceiling windows flood the interiors with natural light while framing breathtaking views of the Mediterranean Sea and the surrounding Sierra de las Nieves mountain range.

The main living area flows effortlessly into an outdoor oasis featuring an large pool, sun deck, and shaded lounge areas — perfect for entertaining or unwinding with views stretching across the sea and lush landscapes. A state-of-the-art kitchen with premium appliances and bespoke cabinetry, along with elegant dining and living areas, provide the ideal setting for sophisticated gatherings.