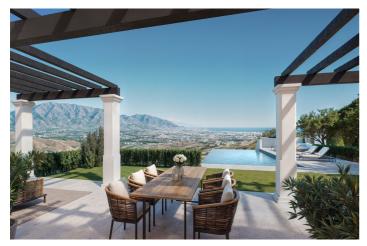

Designed to capture the best of Mediterranean living, this five-bedroom, six-bathroom villa spans across generous floors with expansive open-plan spaces that seamlessly connect indoor and outdoor living. Floor-to-ceiling windows flood the interiors with natural light while framing breathtaking views of the Mediterranean Sea and the surrounding Sierra de las Nieves mountain range.

The main living area flows effortlessly into an outdoor oasis featuring an large pool, sun deck, and shaded lounge areas — perfect for entertaining or unwinding with views stretching across the sea and lush landscapes. A state-of-the-art kitchen with premium appliances and bespoke cabinetry, along with elegant dining and living areas, provide the ideal setting for sophisticated gatherings.