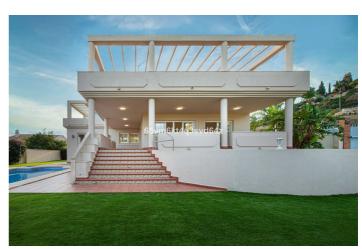

## Costa del Sol, Benalmadena Pueblo

Discover your dream villa in an unbeatable location! This stunning, tastefully renovated detached home offers everything you need to enjoy luxury living. With 499 m² built and 786 m² plot size, this three-storey villa has 6 spacious bedrooms and 6 bathrooms, guaranteeing space and comfort for the whole family.

The main floor welcomes you with an elegant entrance hall, a separate kitchen and a large living-dining room with a fireplace that opens up to spectacular views. Furthermore, on this floor there is a bedroom with en suite bathroom, as well as a guest toilet. The upper floor has the master suite which occupies a prominent place and has a dressing room and a full bathroom, all of large dimensions, in addition, there are 2 other bedrooms on this floor which also have their own bathroom, which guarantees privacy and comfort for all residents. The upper floor is completed with a spectacular terrace offering panoramic views of the Mediterranean Sea, creating a perfect space to relax and enjoy the surroundings. In the basement there is an independent flat, a multifunctional room and parking for 3 cars. The property has a lift that connects the 3 floors.