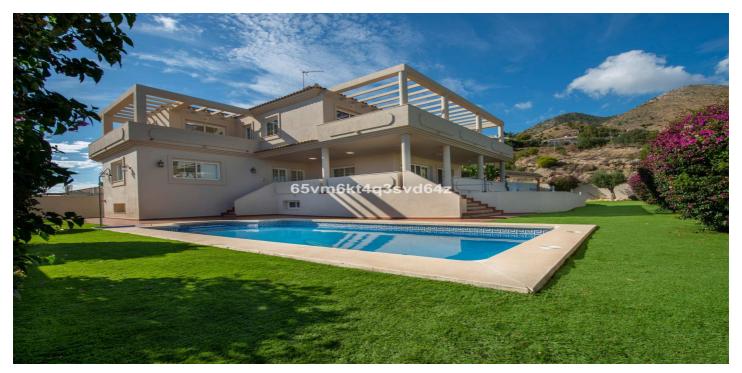

## Costa del Sol, Benalmadena Pueblo

Discover your dream villa in an unbeatable location! This stunning, tastefully renovated detached home offers everything you need to enjoy luxury living. With 499 m² built and 786 m² plot size, this three-storey villa has 6 spacious bedrooms and 6 bathrooms, guaranteeing space and comfort for the whole family.

The main floor welcomes you with an elegant entrance hall, a separate kitchen and a large living-dining room with a fireplace that opens up to spectacular views. Furthermore, on this floor there is a bedroom with en suite bathroom, as well as a guest toilet. The upper floor has the master suite which occupies a prominent place and has a dressing room and a full bathroom, all of large dimensions, in addition, there are 2 other bedrooms on this floor which also have their own bathroom, which guarantees privacy and comfort for all residents. The upper floor is completed with a spectacular terrace offering panoramic views of the Mediterranean Sea, creating a perfect space to relax and enjoy the surroundings. In the basement there is an independent flat, a multifunctional room and parking for 3 cars. The property has a lift that connects the 3 floors.

## **Features:**

**Parking** 

More Than One

FeaturesOrientationClimate ControlLiftEastAir Conditioning

Marble Flooring South Fireplace

Domotics West

ViewsConditionPoolSeaExcellentPrivate

Mountain
Furniture Kitchen Garden