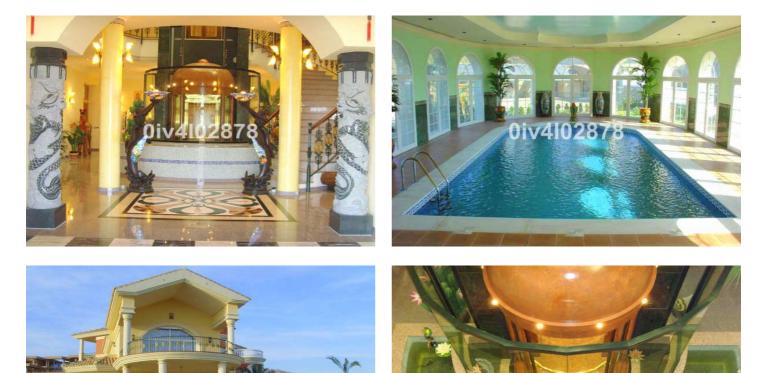

## Costa del Sol, Torrequebrada

This very spacious villa is situated in Torrequebrada and is fitted with the finest quality materials with no expense spared. Probably the largest villa and most luxurious of its kind in Benalmadena. Very secure as all the boundaries are high. This villa is composed of 4 floors,to which there is a panoramic lift. There is parking for 10 cars, garage for 8 cars (300m2). There are 2 living rooms, one of 105m2 and the other 43m2, fullt fitted kitchen of 35m2, dining room of 35m2, bar for swimming pool, 8 bedrooms, 7 bathrooms ensuite, 4 showers, 13 cloakrooms and an interior swimming pool, sauna, gym and games room.

## Features:

| Features         | Orientation      | Climate Control  |
|------------------|------------------|------------------|
| Covered Terrace  | South            | Air Conditioning |
| Lift             |                  |                  |
| Storage Room     |                  |                  |
| Marble Flooring  |                  |                  |
| Double Glazing   |                  |                  |
| Fitted Wardrobes |                  |                  |
| Games Room       |                  |                  |
| Guest Apartment  |                  |                  |
| Jacuzzi          |                  |                  |
| Barbeque         |                  |                  |
| Views            | Setting          | Condition        |
| Sea              | Close To Sea     | Excellent        |
| Mountain         | Close To Shops   |                  |
|                  | Close To Schools |                  |
| Pool             | Kitchen          | Garden           |
| Indoor           | Fully Fitted     | Private          |
| Private          |                  |                  |
| Parking          | Category         |                  |
| Underground      | Luxury           |                  |
| Garage           |                  |                  |
| More Than One    |                  |                  |