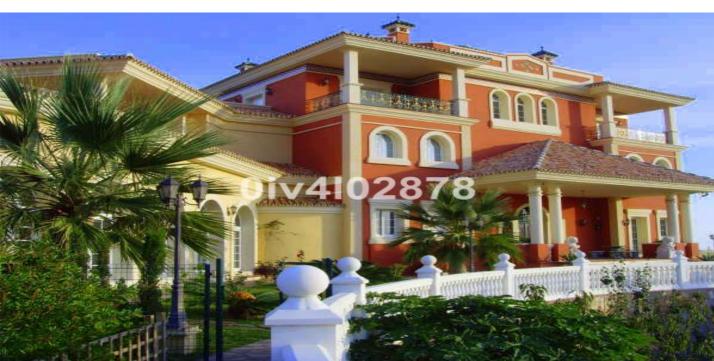

## Detached Villa for sale in Torrequebrada, Benalmádena

Reference: R2101634 Bedrooms: 8 Bathrooms: 7 Plot Size: 3,429m<sup>2</sup> Build Size: 1,928m<sup>2</sup> Terrace: 100m<sup>2</sup>

## Costa del Sol, Torrequebrada

This very spacious villa is situated in Torrequebrada and is fitted with the finest quality materials with no expense spared. Probably the largest villa and most luxurious of its kind in Benalmadena. Very secure as all the boundaries are high. This villa is composed of 4 floors,to which there is a panoramic lift. There is parking for 10 cars, garage for 8 cars (300m2). There are 2 living rooms, one of 105m2 and the other 43m2, fullt fitted kitchen of 35m2, dining room of 35m2, bar for swimming pool, 8 bedrooms, 7 bathrooms ensuite, 4 showers, 13 cloakrooms and an interior swimming pool, sauna, gym and games room.