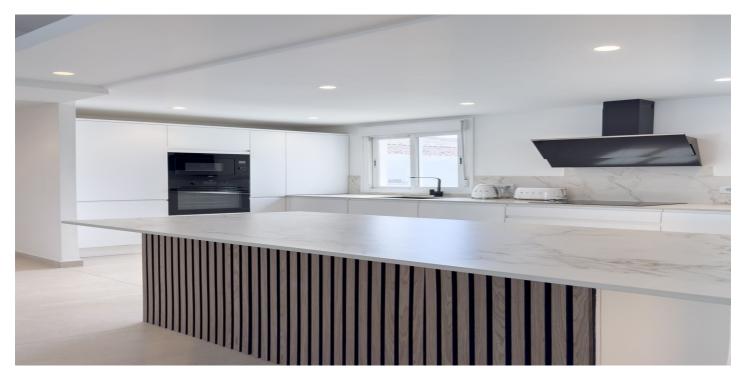

## Costa del Sol, Puerto Banús

Spectacular Renovated Penthouse in Puerto Banús. Due to its location in Medina Garden, this penthouse is an excellent investment for use as a vacation rental or as a second home. This penthouse has been exquisitely renovated with numerous details. It consists of a spacious living room with an open kitchen to maximize space and create a sense of openness. There is a hallway leading to the two bedrooms, one of which is the master bedroom with an en-suite bathroom and a dressing area. There is also a second full bathroom. Both bedrooms and the living room have access to a large 60-square-meter terrace, offering a great view of La Concha, the main mountain in Marbella. The terrace features several distinct areas to fully enjoy the magnificent weather of the coast. Notably, there is a square-shaped area, perfect for placing sofas to create the ideal chill-out zone. The complex offers 24-hour security, a swimming pool, a paddle tennis court, and well-maintained gardens. Additionally, the property includes an underground parking space and a storage room. The unbeatable location allows you to walk to the beach in 2 minutes or reach the center of Puerto Banús in 5 minutes, all on foot.