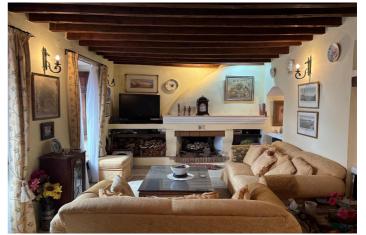

The first floor will surprise you with two bedrooms, each with its own bathroom en suite, a small entrance and a large terrace where you can enjoy the Andalusian sun. The third floor houses an additional bedroom, ideal for creating a private space or a relaxation area. The wood-beamed ceilings add a rustic and cozy touch to this unique home.