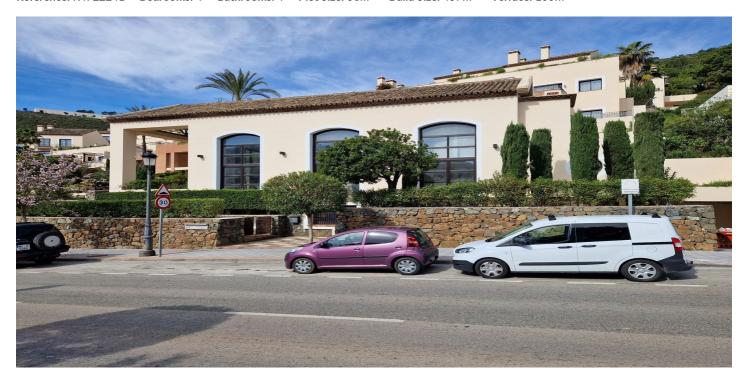

## Detached Villa for sale in Benahavís, Benahavís

2,300,000 €

Reference: R4722241 Bedrooms: 4 Bathrooms: 4 Plot Size: 50m<sup>2</sup> Build Size: 457m<sup>2</sup> Terrace: 100m<sup>2</sup>

## Costa del Sol, Benahavís

Discover the impressive Villa for sale in Benahavís. Villa completely refurbished and renovated in 2024. Every detail of this property has been carefully designed to offer maximum comfort and luxury.

Located in one of the most exclusive areas of the Costa del Sol, this property offers an unparalleled lifestyle - it is the one and only villa in the El Casar. A beautiful modern urbanization with good infrastructure and 24-hour security. The urbanization features leisure facilities including extensive gardens, swimming pools, clubhouse, gym, and indoor pool.