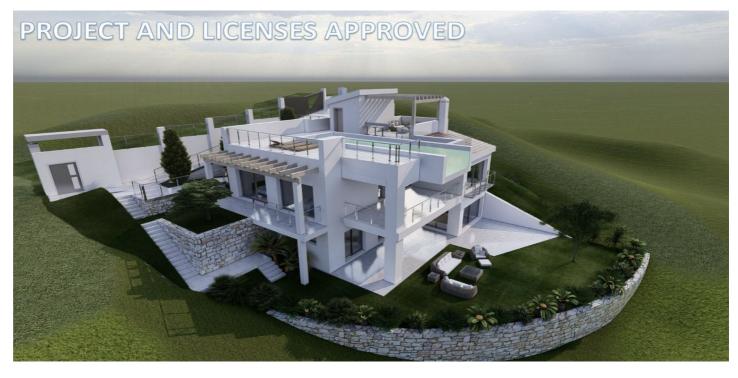

# Costa del Sol, La Cala Golf

Project and licenses approved so construction can start as soon as the client wants. Off-plan luxury villa, 1st line golf in La Cala Golf consisting of 2 floors and a huge solarium with terrace and pool. This property will have 5 bedrooms, a studio/bedroom, 3 bathrooms, guest toilet, a fully fitted kitchen with all appliances, and terraces.