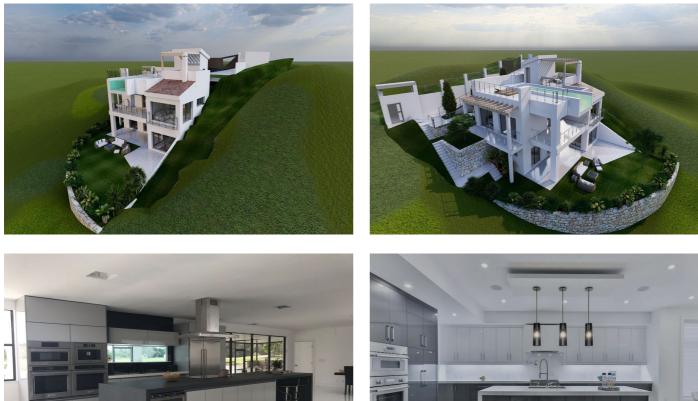

# Costa del Sol, La Cala Golf

Project and licenses approved so construction can start as soon as the client wants. Off-plan luxury villa, 1st line golf in La Cala Golf consisting of 2 floors and a huge solarium with terrace and pool. This property will have 5 bedrooms, a studio/bedroom, 3 bathrooms, guest toilet, a fully fitted kitchen with all appliances, and terraces.

- An airtight building envelope
- Thermal bridge-free design and construction
- Ventilation with highly efficient heat or energy recovery
- Aerothermia & airconditioning
- Exceptionally high levels of insulation
- Well-insulated window frames and glazings
- Island and kitchen fully fitted with household goods
- High-quality tiles from GRESPANIA 1200X1200 800X800 600X600
- Heated pool fitted with the same tiles as the terrace or with gresite and colour at choice
- Fully fitted bathrooms from ROCA or similar
- Bathroom walls covered with COVERLAM wall plates
- Windows with Planistar glass S4 5+5/16/4+4