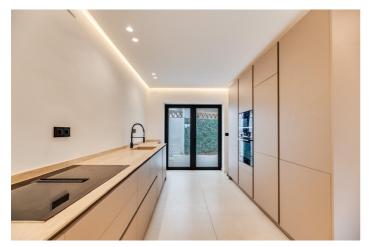

## Duplex for sale in Nueva Andalucía, Marbella

895,000€

Reference: RS10409 Bedrooms: 4 Bathrooms: 4 Build Size: 180m<sup>2</sup> Terrace: 20m<sup>2</sup>

## Costa del Sol, Nueva Andalucía

Discover your dream home in this exquisite duplex located in the prestigious Los Pinos de Aloha, Nueva Andalucía. Spanning 180 m² across two elegantly designed floors, this contemporary residence features four spacious bedrooms and four luxurious bathrooms, making it the ideal retreat for families or those who love to entertain. The open-concept living areas are flooded with natural light, creating an inviting atmosphere that seamlessly blends comfort with style. <br/>
<br/>
one of the standout features of this exceptional property is its private cinema and bar room, offering a unique space for relaxation and entertainment. Imagine hosting movie nights with friends and family or enjoying a quiet evening in your very own cinematic sanctuary. Additionally, you'll have access to a stunning pool area, perfect for soaking up the sun and enjoying the Mediterranean lifestyle. The duplex also boasts balconies and terraces that provide breathtaking mountain views, enhancing your outdoor living experience. <br/>
br> Located just five minutes from the vibrant Puerto Banús, this home offers both tranquility and convenience. Nestled in the Aloha Golf area, you'll enjoy a prime location within a private urbanization, complete with 24-hour security and private parking. This property truly embodies the essence of luxurious living in Marbella, making it an unmissable opportunity. Don't miss out on the chance to call this stunning duplex your home.