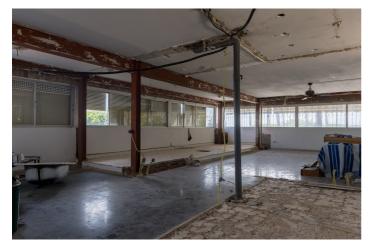

## Costa del Sol, Marbella

This apartment to reform is an excellent opportunity for investors and is characterized by its wide dimensions. With 320 m2 built, including 210 m2 inside and a generous terrace of 120 m2, it offers a great potential to create a unique and attractive space.

The apartment is delivered without furnishing, which offers great flexibility to design and customize the space according to individual tastes and preferences. It requires reforms, which will allow investors to transform it into a modern and functional home.