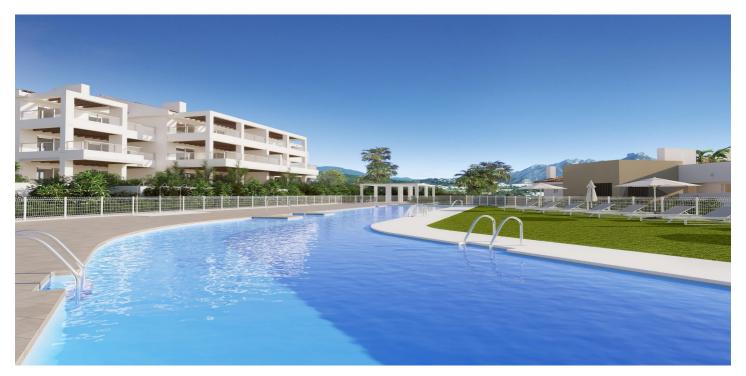

## NOVOSTAVBA OBYTNÉHO KOMPLEXU V LOS JARALILLOS, BENAHAVIS

Novostavba rezidenčního komplexu 60 apartmánů a penthousů s parkovacím stáním a vlastní skladovací místností v oblasti Benahavís.

Nová rezidence je součástí vyhlášené soukromé urbanizace, s níž budou sdílet požitek z jejích současných čtyř bazénů s rozsáhlými zahradami, fontánami a barem, to vše v soukromém střeženém areálu s exkluzivní službou concierge. Jedna z nejklidnějších a nejbezpečnějších rezidenčních čtvrtí na pobřeží Costa del Sol, v privilegované poloze vysoko v údolí, s dominantním panoramatickým výhledem na golfová hřiště Atalaya a El Paraiso a záliv Marbella.

Součástí všech domů je podzemní parkovací stání s předinstalovaným nabíjecím bodem pro elektromobily a skladovací místnost.

Rezidenční objekt je uzavřený s privátním přístupem, aby byla zajištěna bezpečnost a klid jeho obyvatel. Má také nádherné, zahradou obklopené prostory a designové společné bazény (pro dospělé a děti) se soláriem a sprchami.