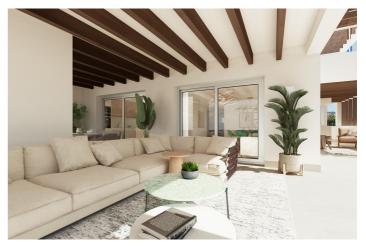

Terasy v krajinářském stylu se prolínají s obývacími pokoji každého domu s velkými terasovými dveřmi, aby bylo možné co nejlépe využít přirozené světlo a také si vychutnat nádherný výhled ven, přičemž domy těží z krásy okolní krajiny a poskytují obyvatelům pocit relaxace a klidu, který si mohou vychutnat.

Domy mají prostorné obývací pokoje a světlou hlavní ložnici s vlastní koupelnou spolu s druhou koupelnou pro další dvě ložnice.

Domy budou dodány kompletně vybavené vším potřebným, takže se můžete jen nastěhovat, a navíc specifikace budovy zahrnují vysoce kvalitní materiály a povrchové úpravy s originálním designem interiéru ve středomořském stylu, který dokonale doplňuje prestižní letovisko, v němž se nacházejí.