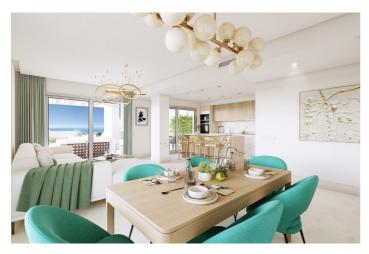

Terasy v krajinářském stylu se prolínají s obývacími pokoji každého domu s velkými terasovými dveřmi, aby bylo možné co nejlépe využít přirozené světlo a také si vychutnat nádherný výhled ven, přičemž domy těží z krásy okolní krajiny a poskytují obyvatelům pocit relaxace a klidu, který si mohou vychutnat.

Domy mají prostorné obývací pokoje a světlou hlavní ložnici s vlastní koupelnou spolu s druhou koupelnou pro další dvě ložnice.

Domy budou dodány kompletně vybavené vším potřebným, takže se můžete jen nastěhovat, a navíc specifikace budovy zahrnují vysoce kvalitní materiály a povrchové úpravy s originálním designem interiéru ve středomořském stylu, který dokonale doplňuje prestižní letovisko, v němž se nacházejí.