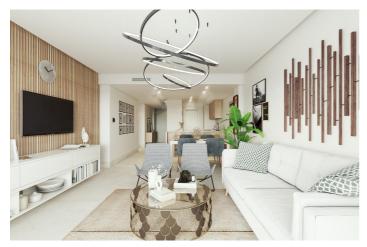

Domy mají prostorné obývací pokoje a světlou hlavní ložnici s vlastní koupelnou spolu s druhou koupelnou pro další dvě ložnice.

Domy budou dodány kompletně vybavené vším potřebným, takže se můžete jen nastěhovat, a navíc specifikace budovy zahrnují vysoce kvalitní materiály a povrchové úpravy s originálním designem interiéru ve středomořském stylu, který dokonale doplňuje prestižní letovisko, v němž se nacházejí.